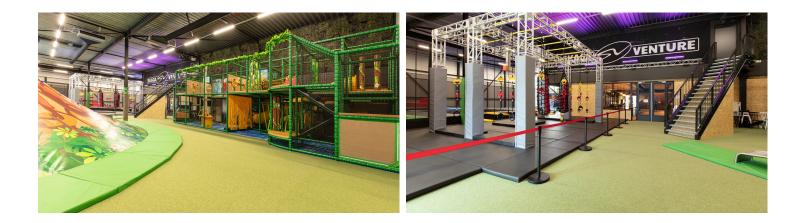

## <section-header>

Skaga Venture is the place for relaxation and adventure. It is a new ultramodern indoor Family Entertainment Center in Schagen, The Netherlands, where you can kart, laser game, jumping a trampoline, play VR and arcade games, but also enjoy a drink and a bite. All this in a brand new beautiful and sustainable building! Each space has its own atmosphere with a matching flooring solution. For example, a combination of Allura Flex LVT with Flotex Vision flocked flooring has been chosen for the lobby. On the show staircase Marmoleum flooring is applied, and in the indoor jungle playground our robust, hard-wearing Needlefelt flooring is installed.