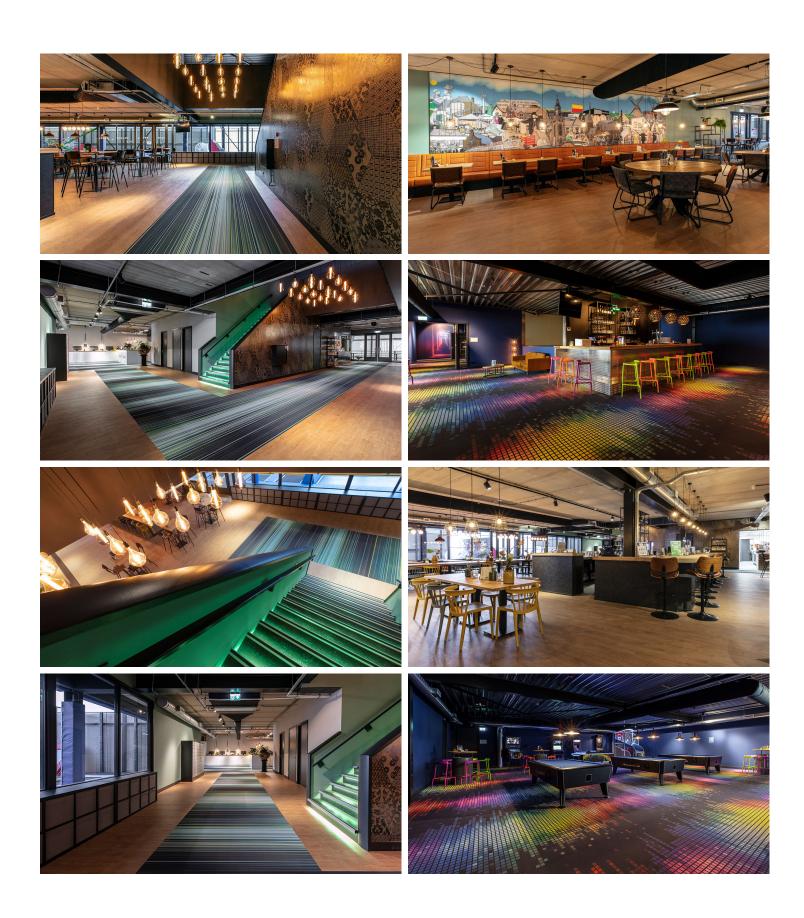

## <section-header>

Skaga Venture is the place for relaxation and adventure. It is a new ultramodern indoor Family Entertainment Center in Schagen, The Netherlands, where you can kart, laser game, jumping a trampoline, play VR and arcade games, but also enjoy a drink and a bite. All this in a brand new beautiful and sustainable building! Each space has its own atmosphere with a matching flooring solution. For example, a combination of Allura Flex LVT with Flotex Vision flocked flooring has been chosen for the lobby. On the show staircase Marmoleum flooring is applied, and in the indoor jungle playground our robust, hard-wearing Needlefelt flooring is installed.