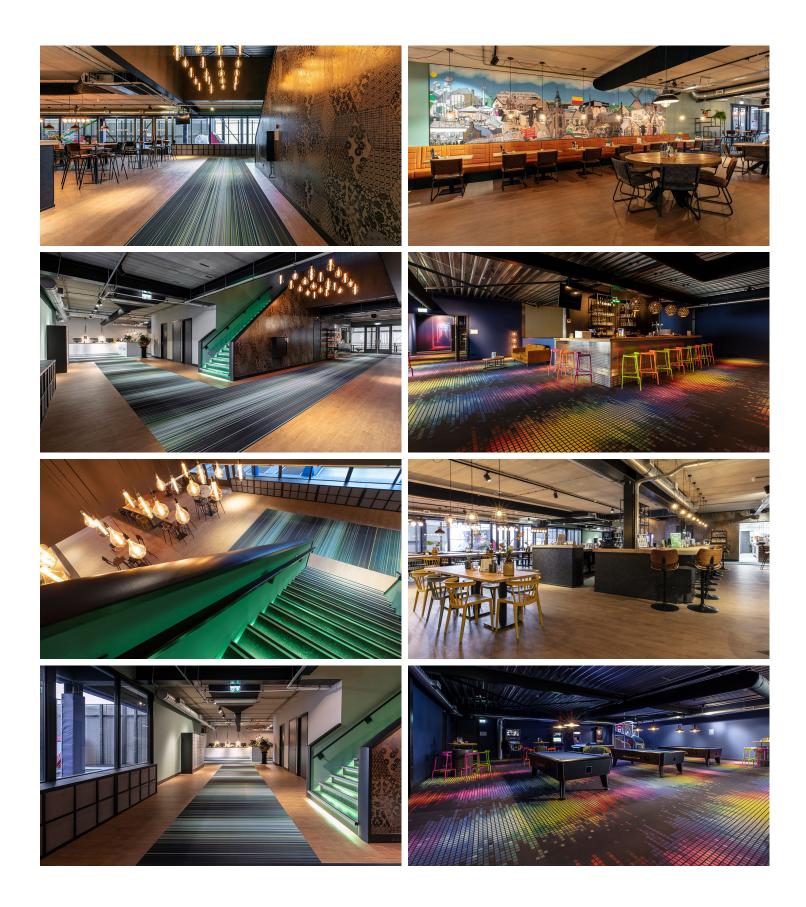

## **Skaga Venture**

Skaga Venture is the place for relaxation and adventure. It is a new ultramodern indoor Family Entertainment Center in Schagen, The Netherlands, where you can kart, laser game, jumping a trampoline, play VR and arcade games, but also enjoy a drink and a bite. All this in a brand new beautiful and sustainable building! Each space has its own atmosphere with a matching flooring solution. For example, a combination of Allura Flex LVT with Flotex Vision flocked flooring has been chosen for the lobby. On the show staircase Marmoleum flooring is applied, and in the indoor jungle playground our robust, hard-wearing Needlefelt flooring is installed.

Project name Skaga Venture
Location Schagen

Commissioned by Toes Montage

General contractor Breg Ontwerp & Advies

Flooring contractor Noord West Interieurs Tuitjehorn

Photographer Michael van Oosten

## **Used Products**

Forte sheet

Flotex Vision Image energy

Flotex Vision Image chromatic

Marmoleum Fresco black

Allura Flex Wood light rustic oak