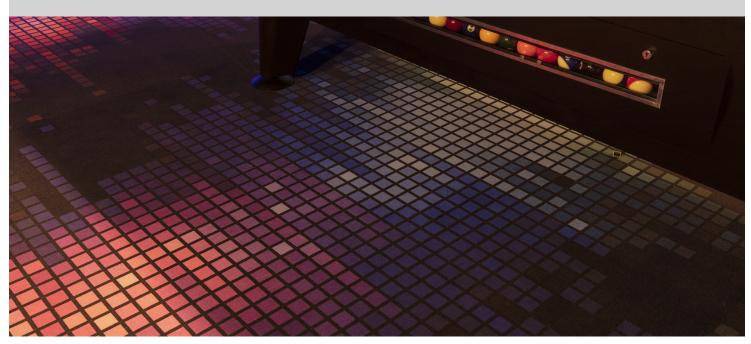

## **Skaga Venture**

Skaga Venture is the place for relaxation and adventure. It is a new ultramodern indoor Family Entertainment Center in Schagen, The Netherlands, where you can kart, laser game, jumping a trampoline, play VR and arcade games, but also enjoy a drink and a bite. All this in a brand new beautiful and sustainable building! Each space has its own atmosphere with a matching flooring solution. For example, a combination of Allura Flex LVT with Flotex Vision flocked flooring has been chosen for the lobby. On the show staircase Marmoleum flooring is applied, and in the indoor jungle playground our robust, hard-wearing Needlefelt flooring is installed.

## **Used Products**

Forte sheet

Flotex Vision Image energy

Flotex Vision Image chromatic

Marmoleum Fresco black

Allura Flex Wood light rustic oak