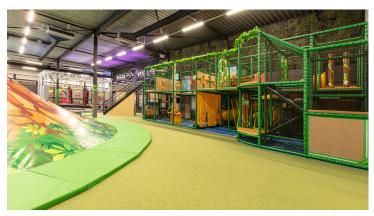

## **Skaga Venture**

Skaga Venture is the place for relaxation and adventure. It is a new ultramodern indoor Family Entertainment Center in Schagen, The Netherlands, where you can kart, laser game, jumping a trampoline, play VR and arcade games, but also enjoy a drink and a bite. All this in a brand new beautiful and sustainable building! Each space has its own atmosphere with a matching flooring solution. For example, a combination of Allura Flex LVT with Flotex Vision flocked flooring has been chosen for the lobby. On the show staircase Marmoleum flooring is applied, and in the indoor jungle playground our robust, hard-wearing Needlefelt flooring is installed.

Project name Skaga Venture
Location Schagen

Commissioned by Toes Montage

General contractor Breg Ontwerp & Advies

Flooring contractor Noord West Interieurs Tuitjehorn

Photographer Michael van Oosten

## **Used Products**

Forte sheet

Flotex Vision Image energy

Flotex Vision Image chromatic

Marmoleum Fresco black

Allura Flex Wood light rustic oak