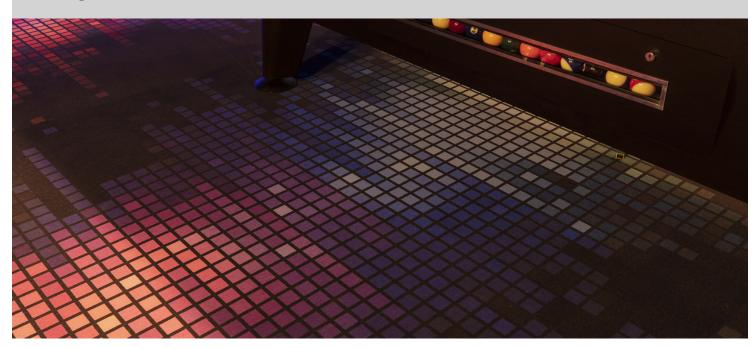

## **Skaga Venture**

Skaga Venture is the place for relaxation and adventure. It is a new ultramodern indoor Family Entertainment Center in Schagen, The Netherlands, where you can kart, laser game, jumping a trampoline, play VR and arcade games, but also enjoy a drink and a bite. All this in a brand new beautiful and sustainable building! Each space has its own atmosphere with a matching flooring solution. For example, a combination of Allura Flex LVT with Flotex Vision flocked flooring has been chosen for the lobby. On the show staircase Marmoleum flooring is applied, and in the indoor jungle playground our robust, hard-wearing Needlefelt flooring is installed.

## **Used Products**

Forte sheet

Flotex Vision Image energy

Flotex Vision Image chromatic

Marmoleum Fresco black

Allura Flex Wood light rustic oak