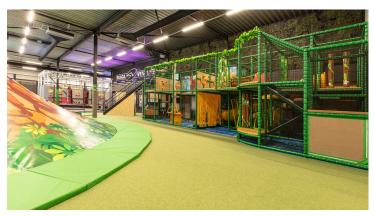

## **Skaga Venture**

Skaga Venture is the place for relaxation and adventure. It is a new ultramodern indoor Family Entertainment Center in Schagen, The Netherlands, where you can kart, laser game, jumping a trampoline, play VR and arcade games, but also enjoy a drink and a bite. All this in a brand new beautiful and sustainable building! Each space has its own atmosphere with a matching flooring solution. For example, a combination of Allura Flex LVT with Flotex Vision flocked flooring has been chosen for the lobby. On the show staircase Marmoleum flooring is applied, and in the indoor jungle playground our robust, hard-wearing Needlefelt flooring is installed.