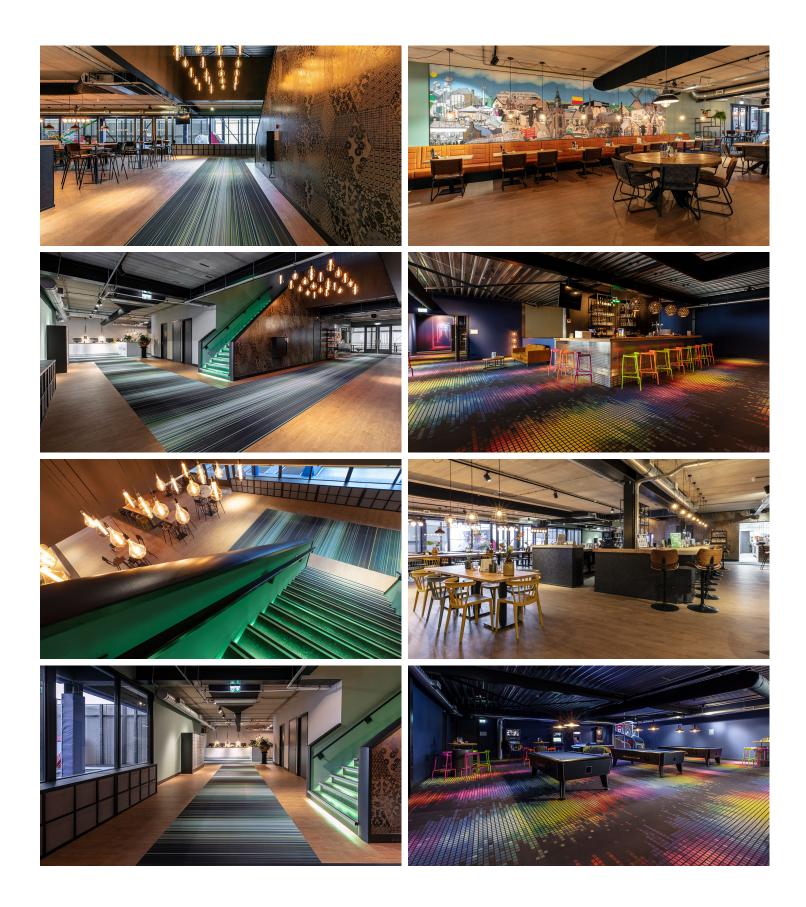

## **Skaga Venture**

Skaga Venture is the place for relaxation and adventure. It is a new ultramodern indoor Family Entertainment Center in Schagen, The Netherlands, where you can kart, laser game, jumping a trampoline, play VR and arcade games, but also enjoy a drink and a bite. All this in a brand new beautiful and sustainable building! Each space has its own atmosphere with a matching flooring solution. For example, a combination of Allura Flex LVT with Flotex Vision flocked flooring has been chosen for the lobby. On the show staircase Marmoleum flooring is applied, and in the indoor jungle playground our robust, hard-wearing Needlefelt flooring is installed.

Project name Skaga Venture
Location Schagen

Commissioned by Toes Montage

General contractor Breg Ontwerp & Advies

Flooring contractor Noord West Interieurs Tuitjehorn

Photographer Michael van Oosten