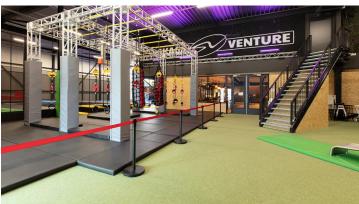

## **Skaga Venture**

Skaga Venture is the place for relaxation and adventure. It is a new ultramodern indoor Family Entertainment Center in Schagen, The Netherlands, where you can kart, laser game, jumping a trampoline, play VR and arcade games, but also enjoy a drink and a bite. All this in a brand new beautiful and sustainable building! Each space has its own atmosphere with a matching flooring solution. For example, a combination of Allura Flex LVT with Flotex Vision flocked flooring has been chosen for the lobby. On the show staircase Marmoleum flooring is applied, and in the indoor jungle playground our robust, hard-wearing Needlefelt flooring is installed.