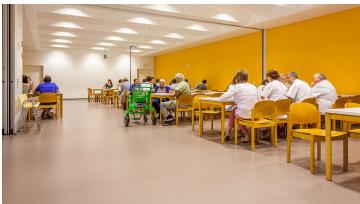

## creating better environments

The Sint-Jozef hospital is situated in Turnhout, Belgium, and offers room for 230 patients. The hospital offers the basic services such as surgery, internal medicine, maternity, pediatrics and geriatrics. The following floors have been installed: Eternal Wood 11732, Sarlon Tech Sparkling 434214/434224 and Eternal Palette 40772. All of those designs are out of collection. If you click on the tabletops below, you will directed to alternative floors.

| Architect       | AIM architects & Arat |
|-----------------|-----------------------|
| Installation by | Alcopro nv            |
| Location        | Turnhout              |
| Photographer    | Nicolas Herbots       |