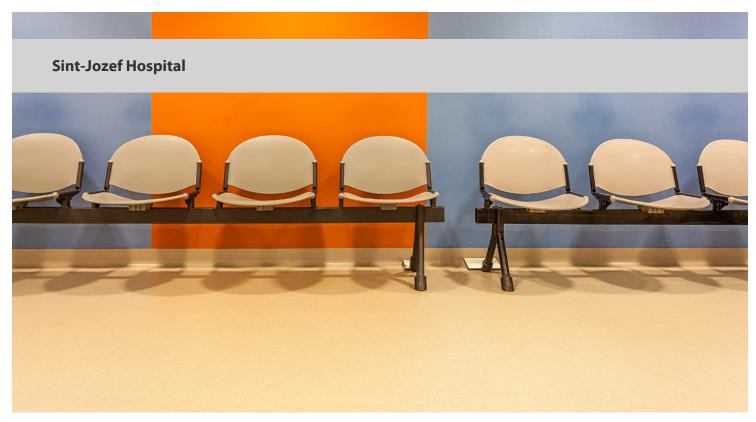

## creating better environments

The Sint-Jozef hospital is situated in Turnhout, Belgium, and offers room for 230 patients. The hospital offers the basic services such as surgery, internal medicine, maternity, pediatrics and geriatrics. The following floors have been installed: Eternal Wood 11732, Sarlon Tech Sparkling 434214/434224 and Eternal Palette 40772. All of those designs are out of collection. If you click on the tabletops below, you will directed to alternative floors.

| Architect       | AIM architects & Arat |
|-----------------|-----------------------|
| Installation by | Alcopro nv            |
| Location        | Turnhout              |
| Photographer    | Nicolas Herbots       |