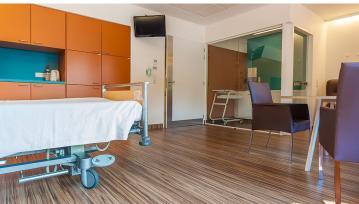

## creating better environments

The Sint-Jozef hospital is situated in Turnhout, Belgium, and offers room for 230 patients. The hospital offers the basic services such as surgery, internal medicine, maternity, pediatrics and geriatrics. The following floors have been installed: Eternal Wood 11732, Sarlon Tech Sparkling 434214/434224 and Eternal Palette 40772. All of those designs are out of collection. If you click on the tabletops below, you will directed to alternative floors.

| Architect       | AIM architects & Arat |
|-----------------|-----------------------|
| Installation by | Alcopro nv            |
| Location        | Turnhout              |
| Photographer    | Nicolas Herbots       |