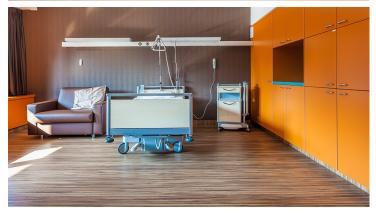

## creating better environments

The Sint-Jozef hospital is situated in Turnhout, Belgium, and offers room for 230 patients. The hospital offers the basic services such as surgery, internal medicine, maternity, pediatrics and geriatrics. The following floors have been installed: Eternal Wood 11732, Sarlon Tech Sparkling 434214/434224 and Eternal Palette 40772. All of those designs are out of collection. If you click on the tabletops below, you will directed to alternative floors.