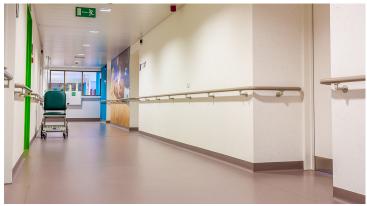

## creating better environments

The Sint-Jozef hospital is situated in Turnhout, Belgium, and offers room for 230 patients. The hospital offers the basic services such as surgery, internal medicine, maternity, pediatrics and geriatrics. The following floors have been installed: Eternal Wood 11732, Sarlon Tech Sparkling 434214/434224 and Eternal Palette 40772. All of those designs are out of collection. If you click on the tabletops below, you will directed to alternative floors.

| Architect       | AIM architects & Arat |
|-----------------|-----------------------|
| Installation by | Alcopro nv            |
| Location        | Turnhout              |
| Photographer    | Nicolas Herbots       |