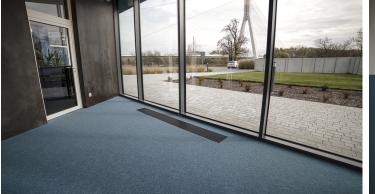

## Signum office building, Poland, Rzeszów

In the interior of the SIGNUM office and service building, Forbo flooring were used: in the corridors: PVC Sphera, Sarlon and Eternal, in offices and conference rooms: a soft Flotex flocked. The entrance to the building is protected by the Forbo Coral entrance mat.

## Izmantotie grīdas segumi Image: Sarlon Trafic Béton châtaigne Sarlon Complete Step grey / nose: Coral Duo Volga blue Flotex Penang Penang tempest Eternal Material brushed chrome Sphera Evolution shaded aqua