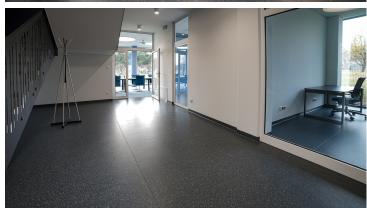

## Signum office building, Poland, Rzeszów

In the interior of the SIGNUM office and service building, Forbo flooring were used: in the corridors: PVC Sphera, Sarlon and Eternal, in offices and conference rooms: a soft Flotex flocked. The entrance to the building is protected by the Forbo Coral entrance mat.

## Izmantotie grīdas segumi Image: Sarlon Trafic Béton châtaigne Sarlon Complete Step grey / nose: Coral Duo Volga blue Flotex Penang Penang tempest Eternal Material brushed chrome Sphera Evolution shaded aqua