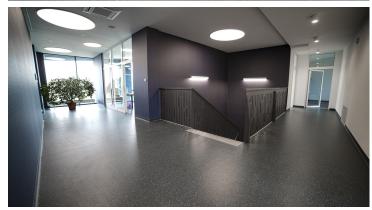

## Signum office building, Poland, Rzeszów

In the interior of the SIGNUM office and service building, Forbo flooring were used: in the corridors: PVC Sphera, Sarlon and Eternal, in offices and conference rooms: a soft Flotex flocked. The entrance to the building is protected by the Forbo Coral entrance mat.

## Izmantotie grīdas segumi Image: Sarlon Trafic Béton châtaigne Sarlon Complete Step grey / nose: Coral Duo Volga blue Flotex Penang Penang tempest Eternal Material brushed chrome Sphera Evolution shaded aqua