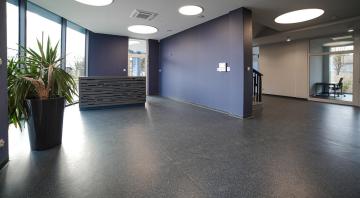

## Signum office building, Poland, Rzeszów

In the interior of the SIGNUM office and service building, Forbo flooring were used: in the corridors: PVC Sphera, Sarlon and Eternal, in offices and conference rooms: a soft Flotex flocked. The entrance to the building is protected by the Forbo Coral entrance mat.

## Izmantotie grīdas segumi Image: Sarlon Trafic Béton châtaigne Sarlon Complete Step grey / nose: Coral Duo Volga blue Flotex Penang Penang tempest Eternal Material brushed chrome Sphera Evolution shaded aqua