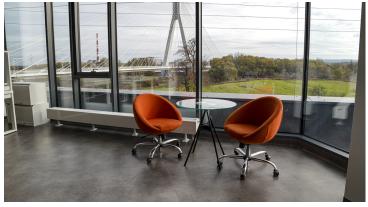

## Signum office building, Poland, Rzeszów

In the interior of the SIGNUM office and service building, Forbo flooring were used: in the corridors: PVC Sphera, Sarlon and Eternal, in offices and conference rooms: a soft Flotex flocked. The entrance to the building is protected by the Forbo Coral entrance mat.

## Izmantotie grīdas segumi Image: Sarlon Trafic Béton châtaigne Sarlon Complete Step grey / nose: Coral Duo Volga blue Flotex Penang Penang tempest Eternal Material brushed chrome Sphera Evolution shaded aqua