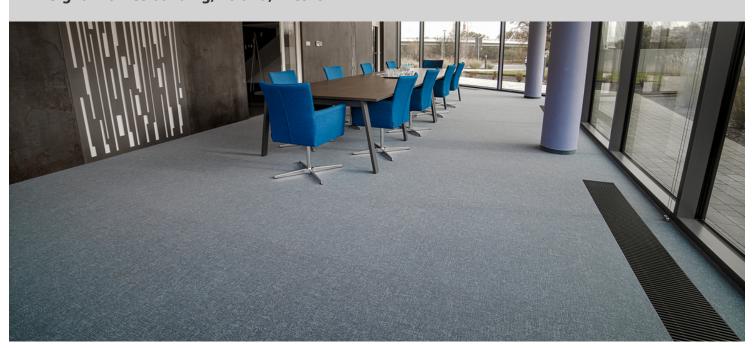

## Signum office building, Poland, Rzeszów

In the interior of the SIGNUM office and service building, Forbo flooring were used: in the corridors: PVC Sphera, Sarlon and Eternal, in offices and conference rooms: a soft Flotex flocked. The entrance to the building is protected by the Forbo Coral entrance mat.

## Izmantotie grīdas segumi Image: Sarlon Trafic Béton châtaigne Sarlon Complete Step grey / nose: Coral Duo Volga blue Flotex Penang Penang tempest Eternal Material brushed chrome Sphera Evolution shaded aqua