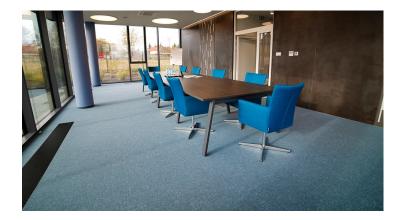

## Signum office building, Poland, Rzeszów

In the interior of the SIGNUM office and service building, Forbo flooring were used: in the corridors: PVC Sphera, Sarlon and Eternal, in offices and conference rooms: a soft Flotex flocked. The entrance to the building is protected by the Forbo Coral entrance mat.

## Izmantotie grīdas segumi Image: Sarlon Trafic Béton châtaigne Sarlon Complete Step grey / nose: Coral Duo Volga blue Flotex Penang Penang tempest Eternal Material brushed chrome Sphera Evolution shaded aqua