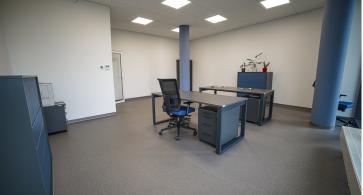

## Signum office building, Poland, Rzeszów

In the interior of the SIGNUM office and service building, Forbo flooring were used: in the corridors: PVC Sphera, Sarlon and Eternal, in offices and conference rooms: a soft Flotex flocked. The entrance to the building is protected by the Forbo Coral entrance mat.