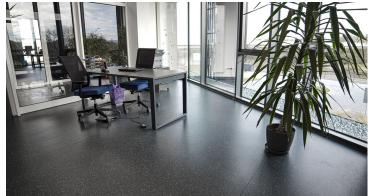

## Signum office building, Poland, Rzeszów

In the interior of the SIGNUM office and service building, Forbo flooring were used: in the corridors: PVC Sphera, Sarlon and Eternal, in offices and conference rooms: a soft Flotex flocked. The entrance to the building is protected by the Forbo Coral entrance mat.

## Izmantotie grīdas segumi Image: Sarlon Trafic Béton châtaigne Sarlon Complete Step grey / nose: Coral Duo Volga blue Flotex Penang Penang tempest Eternal Material brushed chrome Sphera Evolution shaded aqua