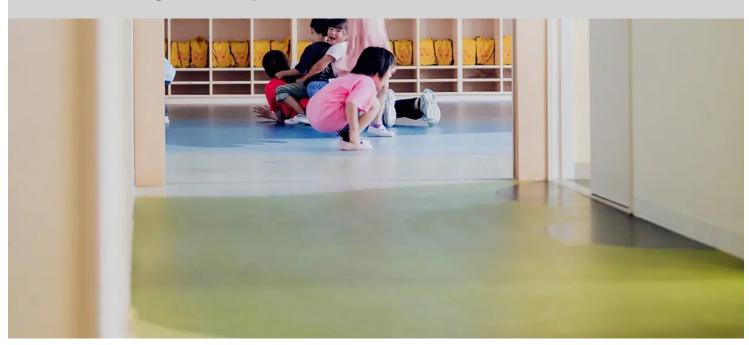

## Shonan I'ld Chigasaki Nursery school

This is a renovation project by a flooring installer who responds to the design and items designed specifically for children's facilities. Besides the design and colouring of the floor, the features include the installation as well as sculptural objects on the walls.