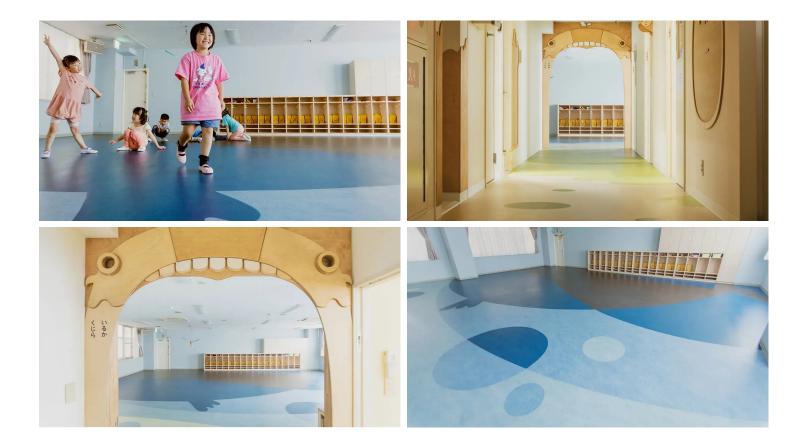

## Shonan I'ld Chigasaki Nursery school

This is a renovation project by a flooring installer who responds to the design and items designed specifically for children's facilities. Besides the design and colouring of the floor, the features include the installation as well as sculptural objects on the walls.

## Revêtements de sol utilisés

Marmoleum

Walton bottle green

Marmoleum Real spa

Marmoleum Splash salsa verde

Marmoleum Rea fresco blue Marmoleum Real chartreuse

Marmoleum Fresco marine