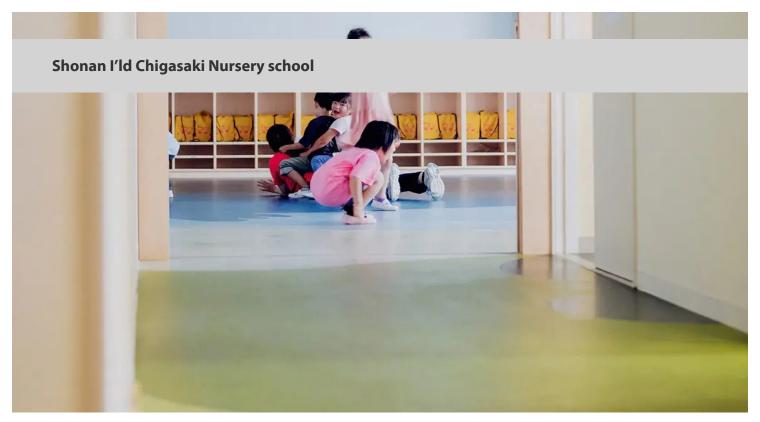

## creating better environments

This is a renovation project by a flooring installer who responds to the design and items designed specifically for children's facilities. Besides the design and colouring of the floor, the features include the installation as well as sculptural objects on the walls.

| Location                            | Chigasaki-City, Japan        |
|-------------------------------------|------------------------------|
| Architect                           | ODECO-DESIGN                 |
| Interior designer                   | ODECO-DESIGN                 |
| Floor designer                      | Masanobu Sato (ODECO-DESIGN) |
| Flooring contractor Global interior |                              |
| Installation                        | Masaki Tsunoda , Kenji Honma |
| Photographer                        | Peta Photo Studio            |