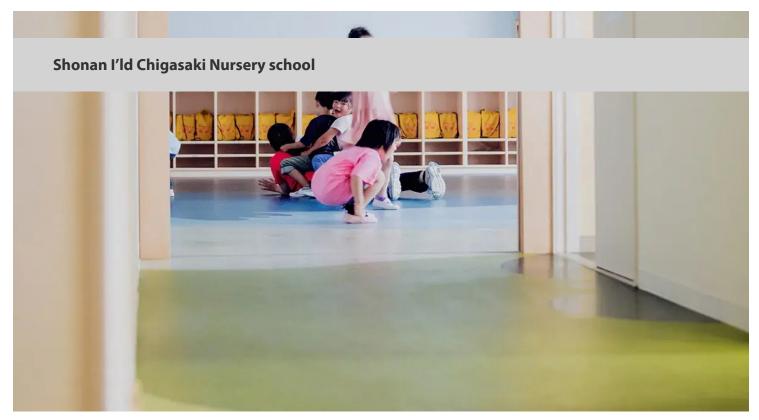

## creating better environments

This is a renovation project by a flooring installer who responds to the design and items designed specifically for children's facilities. Besides the design and colouring of the floor, the features include the installation as well as sculptural objects on the walls.

| Location                           | Chigasaki-City, Japan        |
|------------------------------------|------------------------------|
| ReferenceArchitect ODECO-DESIGN    |                              |
| Interior Designer                  | ODECO-DESIGN                 |
| Floor Designer                     | Masanobu Sato (ODECO-DESIGN) |
| Flooring ContractorGlobal interior |                              |
| Installation by                    | Masaki Tsunoda , Kenji Honma |
| Photographer                       | Peta Photo Studio            |