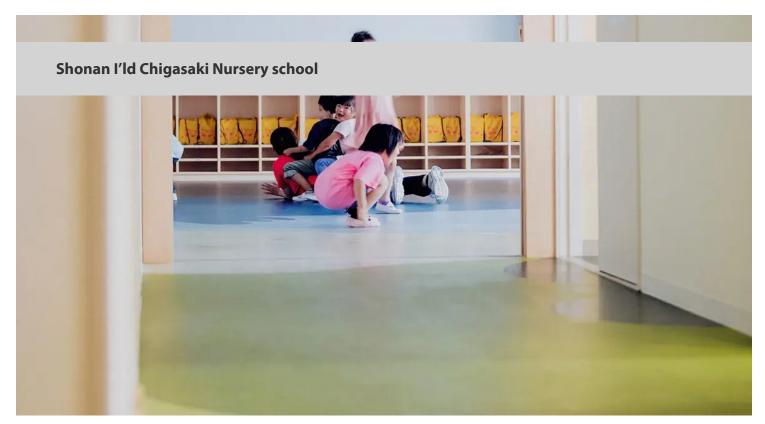

## creating better environments

This is a renovation project by a flooring installer who responds to the design and items designed specifically for children's facilities. Besides the design and colouring of the floor, the features include the installation as well as sculptural objects on the walls.

| Location                           | Chigasaki-City, Japan        |
|------------------------------------|------------------------------|
| Architect                          | ODECO-DESIGN                 |
| Interior Designer                  | ODECO-DESIGN                 |
| Floor Designer                     | Masanobu Sato (ODECO-DESIGN) |
| Flooring ContractorGlobal interior |                              |
| Installation by                    | Masaki Tsunoda , Kenji Honma |
| Photographer                       | Peta Photo Studio            |