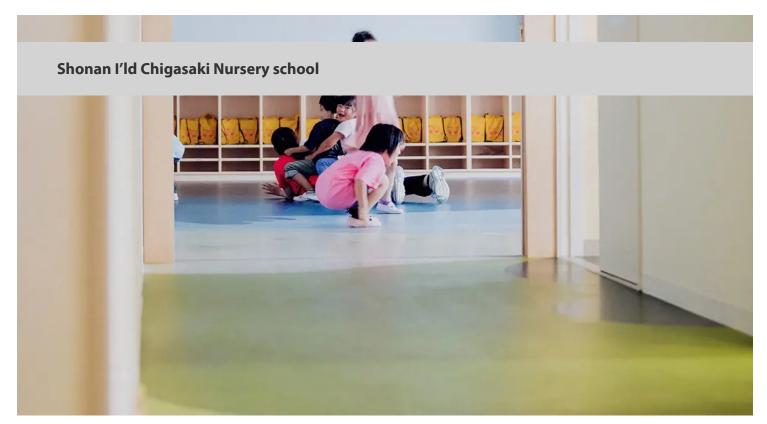

## creating better environments

This is a renovation project by a flooring installer who responds to the design and items designed specifically for children's facilities. Besides the design and colouring of the floor, the features include the installation as well as sculptural objects on the walls.

| Location                            | Chigasaki-City, Japan        |
|-------------------------------------|------------------------------|
| Architect                           | ODECO-DESIGN                 |
| Interior designer                   | ODECO-DESIGN                 |
| Floor designer                      | Masanobu Sato (ODECO-DESIGN) |
| Flooring contractor Global interior |                              |
| Installation                        | Masaki Tsunoda , Kenji Honma |
| Photographer                        | Peta Photo Studio            |