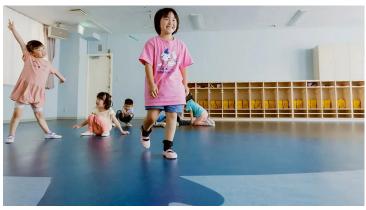

## creating better environments

This is a renovation project by a flooring installer who responds to the design and items designed specifically for children's facilities. Besides the design and colouring of the floor, the features include the installation as well as sculptural objects on the walls.

| Location                            | Chigasaki-City, Japan        |
|-------------------------------------|------------------------------|
| Architect                           | ODECO-DESIGN                 |
| Interior designer                   | ODECO-DESIGN                 |
| Floor designer                      | Masanobu Sato (ODECO-DESIGN) |
| Flooring contractor Global interior |                              |
| Installation                        | Masaki Tsunoda , Kenji Honma |
| Photographer                        | Peta Photo Studio            |