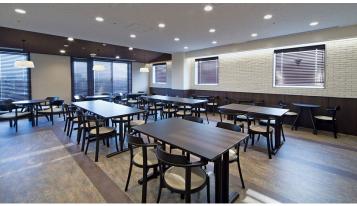

## creating better environments

The Shonan Daiichi Hospital is located in Kanawaga, Japan. On the floor 3800m2 Forbo Marmoleum Marbled flooring has been installed.

| Location                            | Kanagawa, Japan                        |
|-------------------------------------|----------------------------------------|
| Architect                           | JGC Corporation                        |
| Interior architect                  | Mr. Nobushige Ochi                     |
| Interior designer                   | Ms. Yukari, Yaguchi, Mr. Shoji Higuchi |
| Building contractor Kantou Kensetsu |                                        |
| Flooring contractor Clover Eight    |                                        |
| Installation                        | Takasaki Naiso                         |