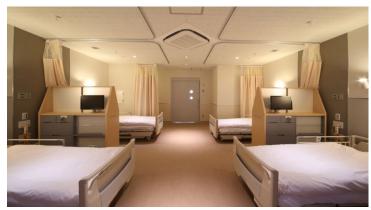

## creating better environments

The Shonan Daiichi Hospital is located in Kanawaga, Japan. On the floor 3800m2 Forbo Marmoleum Marbled flooring has been installed.

| Location                            | Kanagawa, Japan                        |
|-------------------------------------|----------------------------------------|
| Architect                           | JGC Corporation                        |
| Interior architect                  | Mr. Nobushige Ochi                     |
| Interior designer                   | Ms. Yukari, Yaguchi, Mr. Shoji Higuchi |
| Building contractor Kantou Kensetsu |                                        |
| Flooring contractor Clover Eight    |                                        |
| Installation                        | Takasaki Naiso                         |