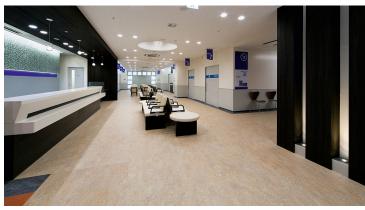

## creating better environments

The Shonan Daiichi Hospital is located in Kanawaga, Japan. On the floor 3800m2 Forbo Marmoleum Marbled flooring has been installed.

| Location                            | Kanagawa, Japan                        |
|-------------------------------------|----------------------------------------|
| Architect                           | JGC Corporation                        |
| Interior architect                  | Mr. Nobushige Ochi                     |
| Interior designer                   | Ms. Yukari, Yaguchi, Mr. Shoji Higuchi |
| Building contractor Kantou Kensetsu |                                        |
| Flooring contractor Clover Eight    |                                        |
| Installation                        | Takasaki Naiso                         |