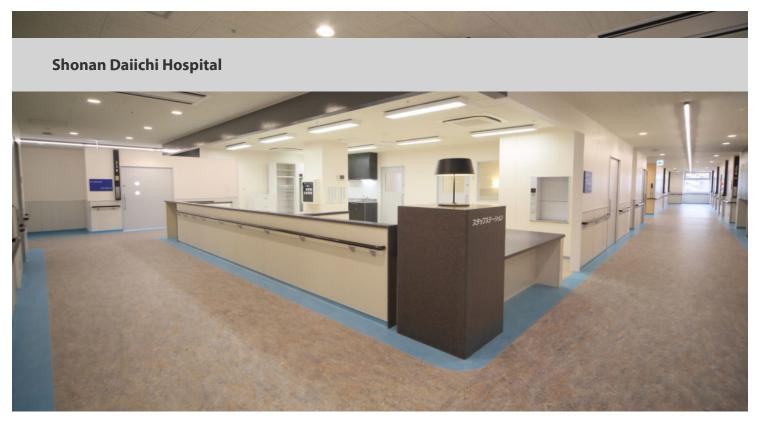

## creating better environments

The Shonan Daiichi Hospital is located in Kanawaga, Japan. On the floor 3800m2 Forbo Marmoleum Marbled flooring has been installed.

| Location                            | Kanagawa, Japan                        |
|-------------------------------------|----------------------------------------|
| Architect                           | JGC Corporation                        |
| Interior architect                  | Mr. Nobushige Ochi                     |
| Interior designer                   | Ms. Yukari, Yaguchi, Mr. Shoji Higuchi |
| Building contractor Kantou Kensetsu |                                        |
| Flooring contractor Clover Eight    |                                        |
| Installation                        | Takasaki Naiso                         |