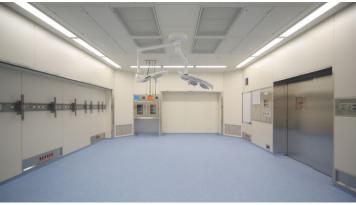

## creating better environments

The Shonan Daiichi Hospital is located in Kanawaga, Japan. On the floor 3800m2 Forbo Marmoleum Marbled flooring has been installed.

| Location                            | Kanagawa, Japan                        |
|-------------------------------------|----------------------------------------|
| Architect                           | JGC Corporation                        |
| Interior architect                  | Mr. Nobushige Ochi                     |
| Interior designer                   | Ms. Yukari, Yaguchi, Mr. Shoji Higuchi |
| Building contractor Kantou Kensetsu |                                        |
| Flooring contractor Clover Eight    |                                        |
| Installation                        | Takasaki Naiso                         |