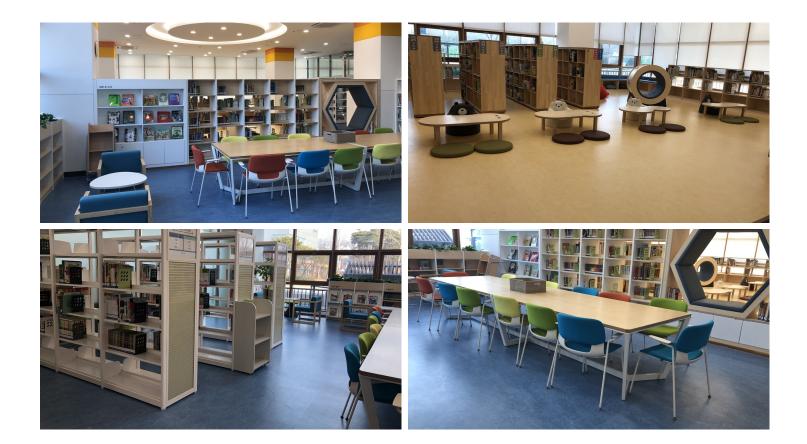

Seohyeon Library In Korea is a cultural complex for residents with a library, electronic information room and lounge. A light grey Marmoleum color is applied in the library and conference room area to give it a neat and clean appearance. In the children's library various bright colors are used to create a playful space. It's a place for children to sit down or lie down with their shoes off. So, we have created an environment that children can use safely with environmentally friendly flooring material.

## **Used Products**

Marmoleum Fresco silver shadow

Marmoleum Fresco natural corn

Marmoleum Real mist grey

Marmoleum Fresco silver birch

Marmoleum Real chartreuse

Marmoleum Real fresco blue