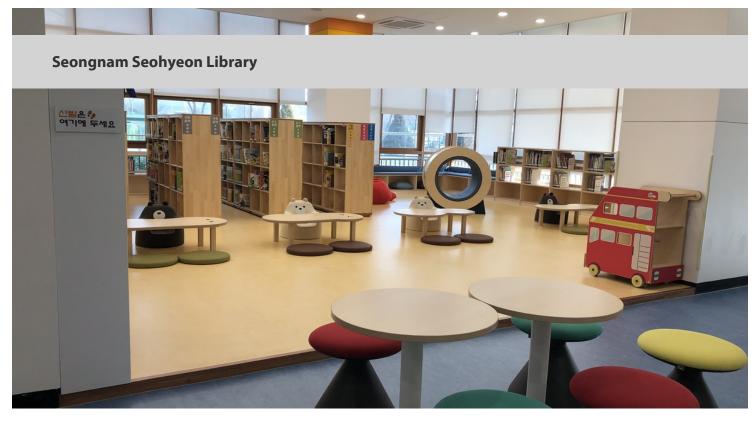

Seohyeon Library In Korea is a cultural complex for residents with a library, electronic information room and lounge. A light grey Marmoleum color is applied in the library and conference room area to give it a neat and clean appearance. In the children's library various bright colors are used to create a playful space. It's a place for children to sit down or lie down with their shoes off. So, we have created an environment that children can use safely with environmentally friendly flooring material.

| Project  | name |
|----------|------|
| Location |      |

Seongnam Seohyeon Library South Korea