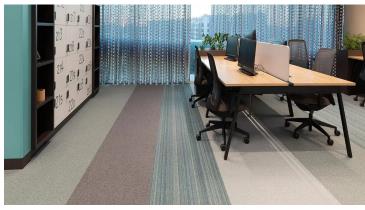

We chose different Tessera ranges to portray our concept, our customers' corporate DNA. All carpet colours combine with the interior ambiance which is very soft, calm and full of light. Comfort was also a must-have feature for which Tessera tiles are perfect. The combined muted designs of Tessera Basis match the bolder linear design of the Barcode range.

## **Produtos utilizados**

Tessera Barcode fishing line