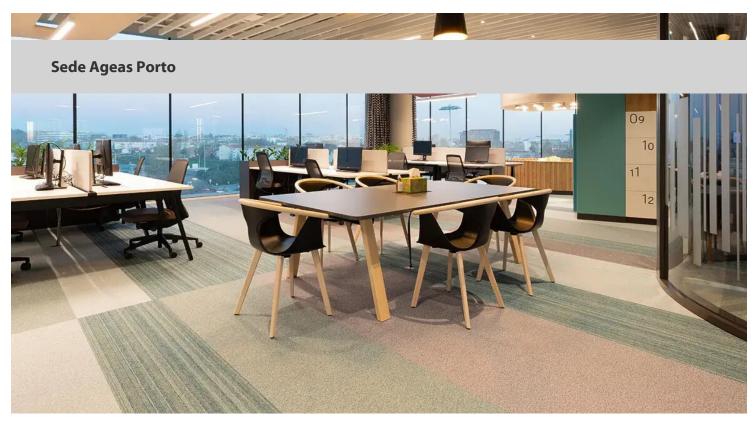

We chose different Tessera ranges to portray our concept, our customers' corporate DNA. All carpet colours combine with the interior ambiance which is very soft, calm and full of light. Comfort was also a must-have feature for which Tessera tiles are perfect. The combined muted designs of Tessera Basis match the bolder linear design of the Barcode range.

| Localização              | Porto, Portugal  |
|--------------------------|------------------|
| Contratante Geral        | Civilria         |
| Contratante da<br>Obra   | Luis Pedro Silva |
| Design de<br>Interiores  | Broadway Malyan  |
| Contratante dos<br>Pisos | DVM GLOBAL       |
| Fotógrafo                | Jorge Duro       |

## **Produtos utilizados**

Tessera Barcode fishing line