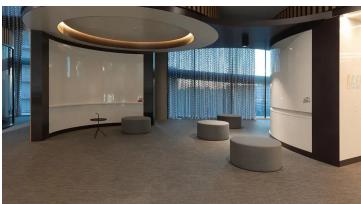

We chose different Tessera ranges to portray our concept, our customers' corporate DNA. All carpet colours combine with the interior ambiance which is very soft, calm and full of light. Comfort was also a must-have feature for which Tessera tiles are perfect. The combined muted designs of Tessera Basis match the bolder linear design of the Barcode range.