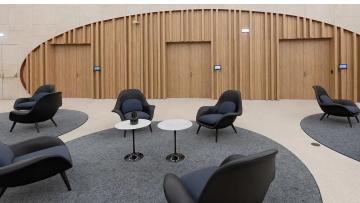

We chose different Tessera ranges to portray our concept, our customers' corporate DNA. All carpet colours combine with the interior ambiance which is very soft, calm and full of light. Comfort was also a must-have feature for which Tessera tiles are perfect. The combined muted designs of Tessera Basis match the bolder linear design of the Barcode range.