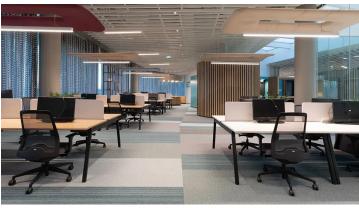

We chose different Tessera ranges to portray our concept, our customers' corporate DNA. All carpet colours combine with the interior ambiance which is very soft, calm and full of light. Comfort was also a must-have feature for which Tessera tiles are perfect. The combined muted designs of Tessera Basis match the bolder linear design of the Barcode range.