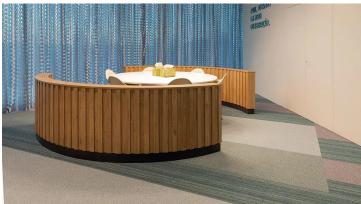

We chose different Tessera ranges to portray our concept, our customers' corporate DNA. All carpet colours combine with the interior ambiance which is very soft, calm and full of light. Comfort was also a must-have feature for which Tessera tiles are perfect. The combined muted designs of Tessera Basis match the bolder linear design of the Barcode range.