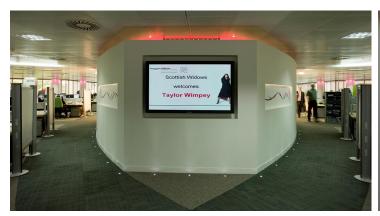

## creating better environments

Tessera Carpet tiles from Forbo Flooring Systems have been used as part of a pilot scheme by Lloyds TSB within one of their Scottish Widows buildings to improve their employees' experience at work. The project "New Ways of Working" involved trials at the company's office in Edinburgh with Alignment carpet tiles from the Tessera collection featured as the chosen flooring. More than 2000m2 of Alignment carpet tiles have been used in the administration area and call centre to create walkways in response to staff reqursts for wayfinding tools that will help them navigate around the building.