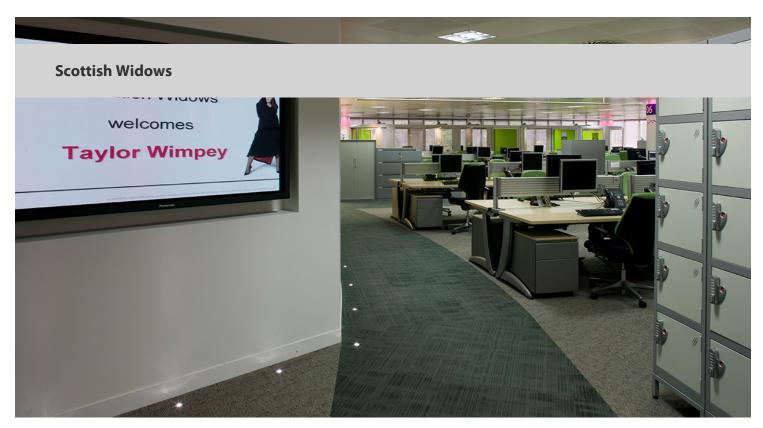

## creating better environments

Tessera Carpet tiles from Forbo Flooring Systems have been used as part of a pilot scheme by Lloyds TSB within one of their Scottish Widows buildings to improve their employees' experience at work. The project "New Ways of Working" involved trials at the company's office in Edinburgh with Alignment carpet tiles from the Tessera collection featured as the chosen flooring. More than 2000m2 of Alignment carpet tiles have been used in the administration area and call centre to create walkways in response to staff reqursts for wayfinding tools that will help them navigate around the building.