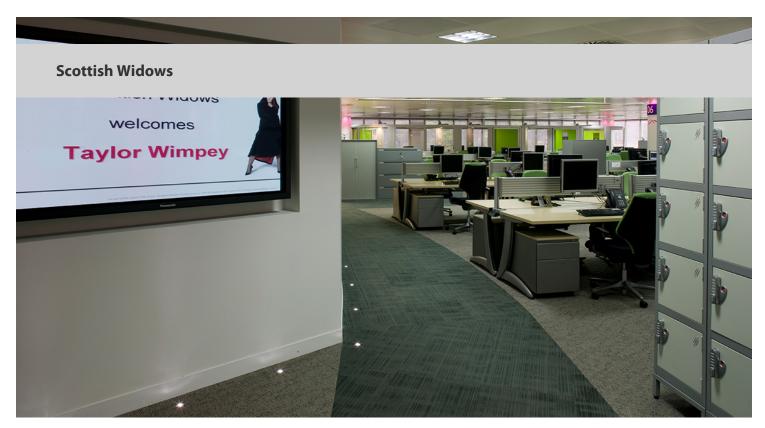

## creating better environments

Tessera Carpet tiles from Forbo Flooring Systems have been used as part of a pilot scheme by Lloyds TSB within one of their Scottish Widows buildings to improve their employees' experience at work. The project "New Ways of Working" involved trials at the company's office in Edinburgh with Alignment carpet tiles from the Tessera collection featured as the chosen flooring. More than 2000m2 of Alignment carpet tiles have been used in the administration area and call centre to create walkways in response to staff reqursts for wayfinding tools that will help them navigate around the building.