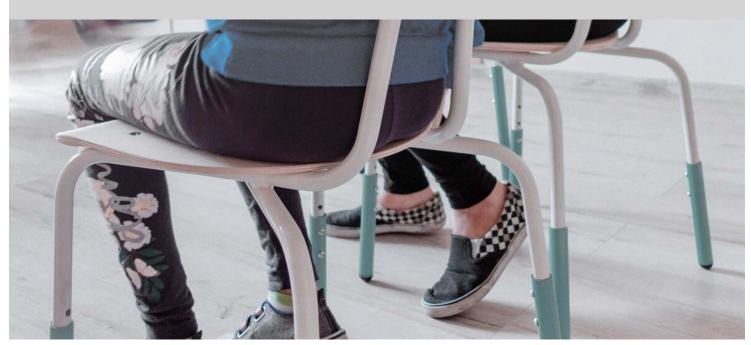

## School furniture, Ustron, Poland

The PILCH school furniture set from Ustroń is a response to the challenges of modern education and the changing needs of users. The modular nature of the furniture allows for the creation of various arrangements in order to match the room equipment to the nature of the classes. For example, thanks to the appropriate arrangement of tables, you can make it easier for children to communicate during work carried out in groups. The benches are equipped with additional elements that, when unfolded, increase the working surface, which can be useful, among others, during art classes. Linoleum top finishes can also be used to minimize unwanted noise that can distract hearing-sensitive students. The racks have also been designed in a modular system, which makes it easy to adjust the furniture to the individual needs and dimensions of the classroom. Thanks to the use of regulation, the size of the furniture can be adjusted individually to the child's height, while meeting the requirements contained in the standards. Chairs and other furniture have elements painted with dry-wipe paint, on which you can write with chalk or a felt-tip pen. These elements can be used to play or, for example, sign a chair or drawer belonging to a specific child. The set includes: a chair, 1 and 2-person benches, a modular bookcase, a bench for disabled children and screens that act as portable boards. The sets have been designed in two sizes: for younger and older children. Thanks to the aesthetic value, interesting design and colors of the furniture and the use of high-quality materials, it is a solution not only for schools - Pilch furniture can also be an element of equipment for children's rooms.