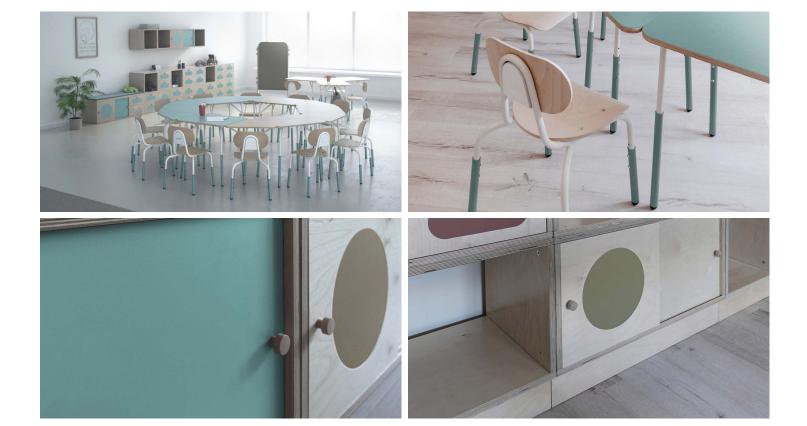

## School furniture, Ustron, Poland

The PILCH school furniture set from Ustroń is a response to the challenges of modern education and the changing needs of users. The modular nature of the furniture allows for the creation of various arrangements in order to match the room equipment to the nature of the classes. For example, thanks to the appropriate arrangement of tables, you can make it easier for children to communicate during work carried out in groups. The benches are equipped with additional elements that, when unfolded, increase the working surface, which can be useful, among others, during art classes. Linoleum top finishes can also be used to minimize unwanted noise that can distract hearing-sensitive students. The racks have also been designed in a modular system, which makes it easy to adjust the furniture to the individual needs and dimensions of the classroom. Thanks to the use of regulation, the size of the furniture can be adjusted individually to the child's height, while meeting the requirements contained in the standards. Chairs and other furniture have elements painted with dry-wipe paint, on which you can write with chalk or a felt-tip pen. These elements can be used to play or, for example, sign a chair or drawer belonging to a specific child. The set includes: a chair, 1 and 2-person benches, a modular bookcase, a bench for disabled children and screens that act as portable boards. The sets have been designed in two sizes: for younger and older children. Thanks to the aesthetic value, interesting design and colors of the furniture and the use of high-quality materials, it is a solution not only for schools - Pilch furniture can also be an element of equipment for children's rooms.