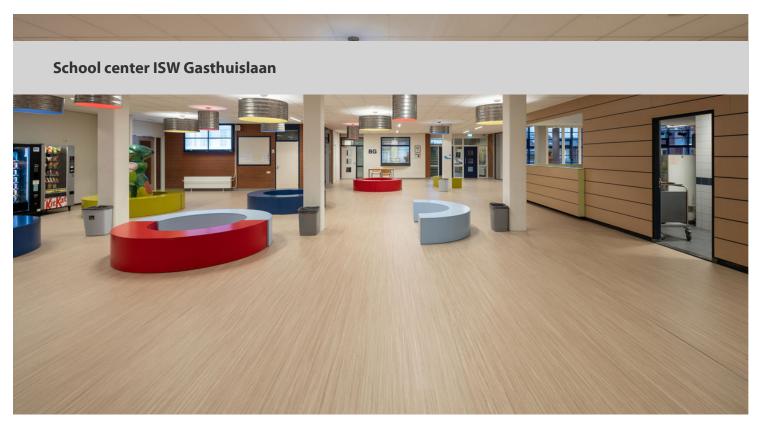

## creating better environments

School center ISW Gasthuislaan has built a completely new wing and the old part of the school has been completely renovated. For a floor of a secondary school it is especially important that it is durable and strong. Every day hundreds of students walk over it. In addition, it is a requirement that the floor is easy to maintain and clean. Marmoleum flooring is then the ideal solution. The floor covering is extremely durable and also lasts for a long time.