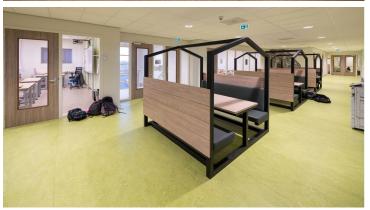

## creating better environments

School center ISW Gasthuislaan has built a completely new wing and the old part of the school has been completely renovated. For a floor of a secondary school it is especially important that it is durable and strong. Every day hundreds of students walk over it. In addition, it is a requirement that the floor is easy to maintain and clean. Marmoleum flooring is then the ideal solution. The floor covering is extremely durable and also lasts for a long time.