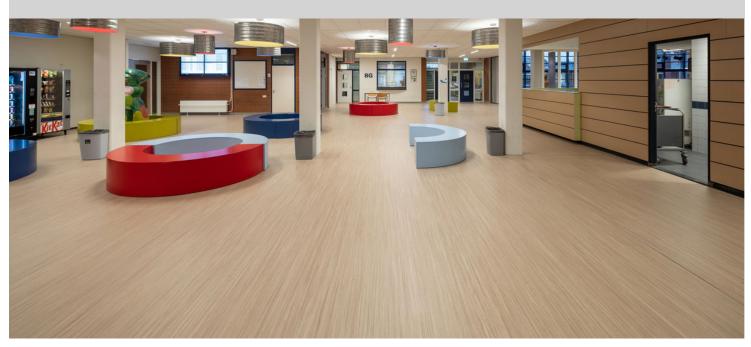

## School center ISW Gasthuislaan

School center ISW Gasthuislaan has built a completely new wing and the old part of the school has been completely renovated. For a floor of a secondary school it is especially important that it is durable and strong. Every day hundreds of students walk over it. In addition, it is a requirement that the floor is easy to maintain and clean. Marmoleum flooring is then the ideal solution. The floor covering is extremely durable and also lasts for a long time.