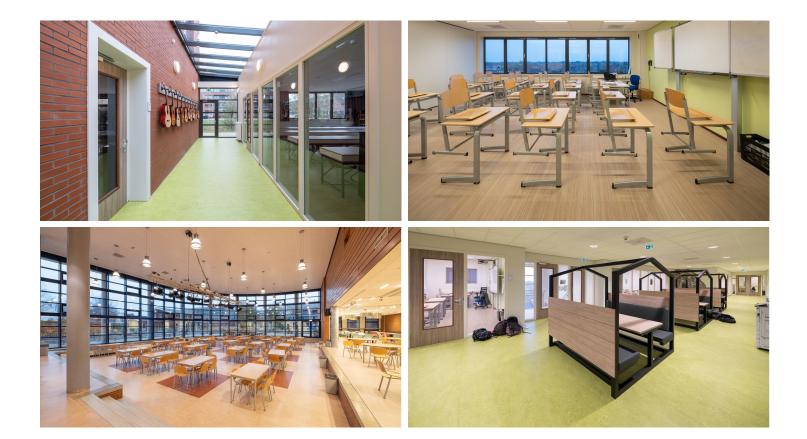

## School center ISW Gasthuislaan

School center ISW Gasthuislaan has built a completely new wing and the old part of the school has been completely renovated. For a floor of a secondary school it is especially important that it is durable and strong. Every day hundreds of students walk over it. In addition, it is a requirement that the floor is easy to maintain and clean. Marmoleum flooring is then the ideal solution. The floor covering is extremely durable and also lasts for a long time.