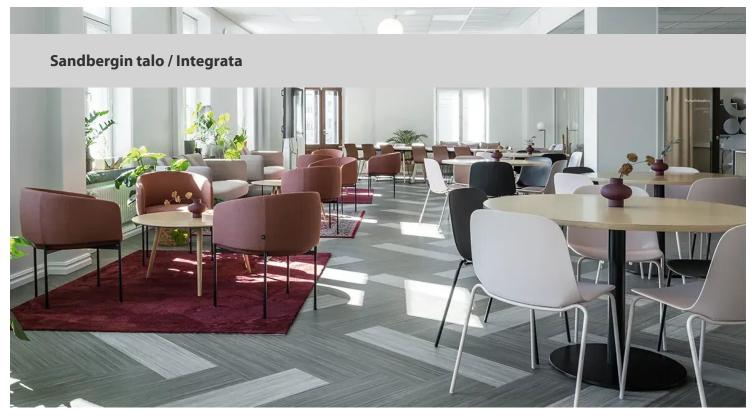

## creating better environments

Modern office premises were designed for our client in a historically important building. Flooring materials were required to be natural, ecological and durable. That's why Marmoleum linoleum was chosen. It was used to create a visually striking floor for break rooms, lobbies and corridors. The selected colour tones of the Tessera carpet tiles echo the theme of the interior, bringing about a cosy atmosphere and improving the acoustics of the premises.