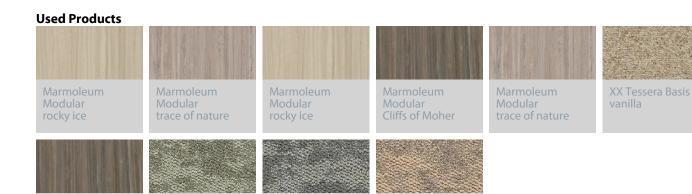

## creating better environments

Modern office premises were designed for our client in a historically important building. Flooring materials were required to be natural, ecological and durable. That's why Marmoleum linoleum was chosen. It was used to create a visually striking floor for break rooms, lobbies and corridors. The selected colour tones of the Tessera carpet tiles echo the theme of the interior, bringing about a cosy atmosphere and improving the acoustics of the premises.