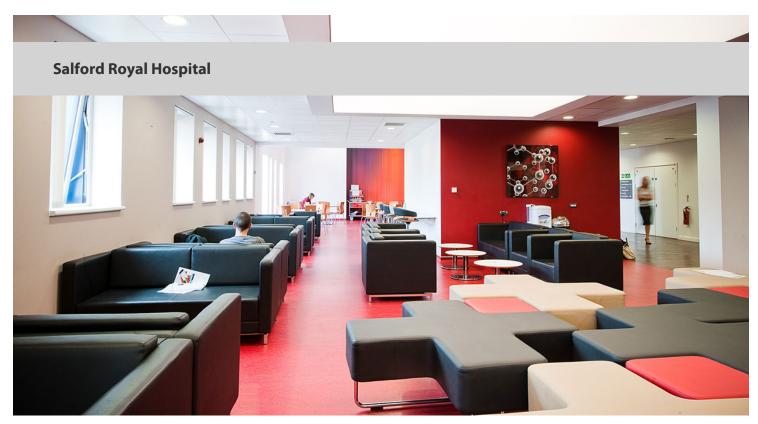

## creating better environments

Over 20,000m<sup>2</sup> of Forbo Flooring Systems' Marmoleum flooring has been installed at Salford Royal's new Hope Building, a major building in the Trust's £200m redevelopment scheme. Combining exceptional infection control properties with superior environmental performance and a contemporary design aesthetic, the flooring installation has helped deliver a safe and attractive healing environment.