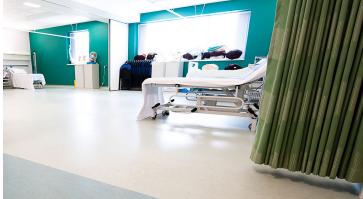

## creating better environments

Over 20,000m<sup>2</sup> of Forbo Flooring Systems' Marmoleum flooring has been installed at Salford Royal's new Hope Building, a major building in the Trust's £200m redevelopment scheme. Combining exceptional infection control properties with superior environmental performance and a contemporary design aesthetic, the flooring installation has helped deliver a safe and attractive healing environment.