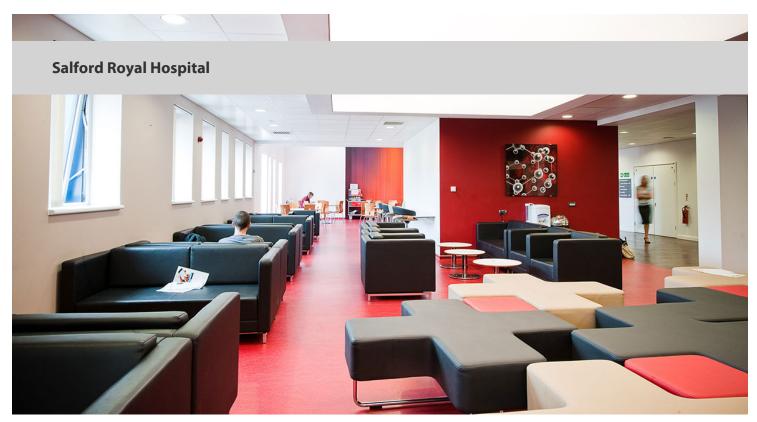

## creating better environments

Over 20,000m<sup>2</sup> of Forbo Flooring Systems' Marmoleum flooring has been installed at Salford Royal's new Hope Building, a major building in the Trust's £200m redevelopment scheme. Combining exceptional infection control properties with superior environmental performance and a contemporary design aesthetic, the flooring installation has helped deliver a safe and attractive healing environment.

Location Salford, United Kingdom
Architect Balfour Beatty