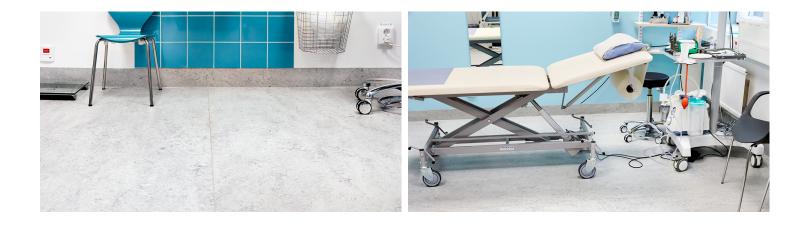

## Sahlgrenska University Hospital East

The Sahlgrenska University Hospital East ("Östra sjukhuset") in Gothenburg installed Forbo marmoleum with corkment and coving in the otorhinolaryngology department and emergency room in late 2015.