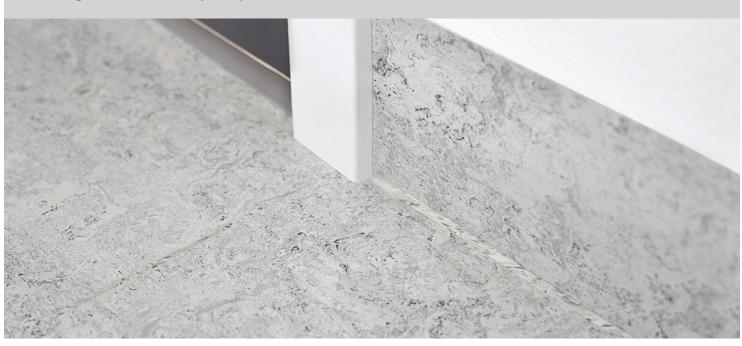

## Sahlgrenska University Hospital East

The Sahlgrenska University Hospital East ("Östra sjukhuset") in Gothenburg installed Forbo marmoleum with corkment and coving in the otorhinolaryngology department and emergency room in late 2015.