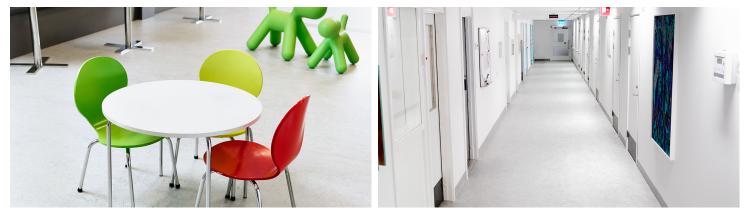

## Sahlgrenska University Hospital East

The Sahlgrenska University Hospital East ("Östra sjukhuset") in Gothenburg installed Forbo marmoleum with corkment and coving in the otorhinolaryngology department and emergency room in late 2015.