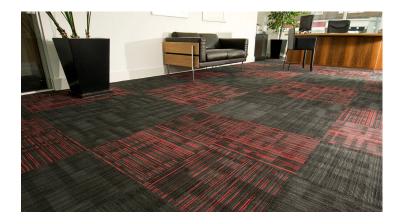

Forbo Flooring Systems has supplied its sophisticated Tessera Alignment carpet tiles to Safeland PLC, London, to complement their new contemporary offices. London-based Coraff Carpets specified Forbo's Alignment collection to suit the clients objective of a unique and different flooring scheme. The new offices for the property trading and investment company are largely open plan, and so the design had to suit the sizeable area, whilst complementing the modern and sophisticated surroundings.