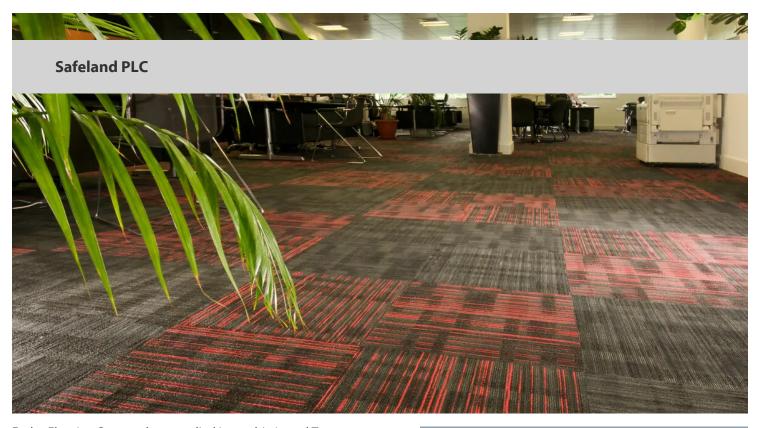

Forbo Flooring Systems has supplied its sophisticated Tessera Alignment carpet tiles to Safeland PLC, London, to complement their new contemporary offices. London-based Coraff Carpets specified Forbo's Alignment collection to suit the clients objective of a unique and different flooring scheme. The new offices for the property trading and investment company are largely open plan, and so the design had to suit the sizeable area, whilst complementing the modern and sophisticated surroundings.