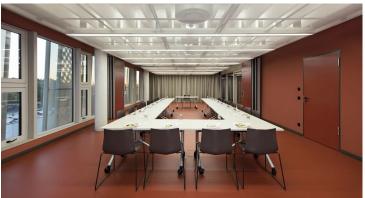

## creating better environments

This embassy for children was built in Berlin in 2017. But not only children will be helped there; the building also includes meeting rooms and hotel rooms. On the floor Marmoleum flooring in different colors has been installed.

## **Used Products**

XX Marmoleum Walton Berlin red

XX Marmoleum Walton eggplant purple XX Marmoleum Walton vintage blue

https://www.forbo.com/flooring/en-gl