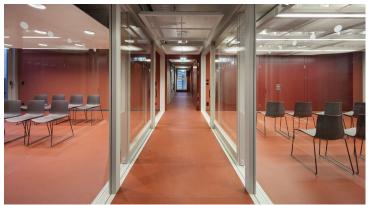

## creating better environments

This embassy for children was built in Berlin in 2017. But not only children will be helped there; the building also includes meeting rooms and hotel rooms. On the floor Marmoleum flooring in different colors has been installed.

## **Used Products**

XX Marmoleum Walton Berlin red

XX Marmoleum Walton eggplant purple XX Marmoleum Walton vintage blue

https://www.forbo.com/flooring/en-gl