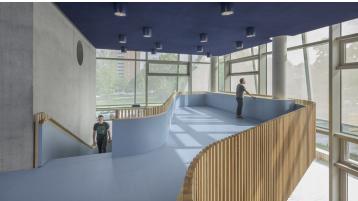

## creating better environments

This embassy for children was built in Berlin in 2017. But not only children will be helped there; the building also includes meeting rooms and hotel rooms. On the floor Marmoleum flooring in different colors has been installed.

## **Used Products**

XX Marmoleum Walton Berlin red

XX Marmoleum Walton eggplant purple XX Marmoleum Walton vintage blue

https://www.forbo.com/flooring/en-gl