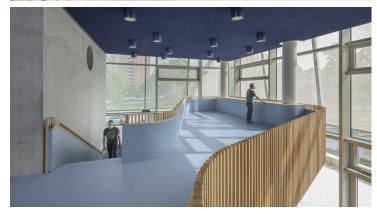

## creating better environments

This embassy for children was built in Berlin in 2017. But not only children will be helped there; the building also includes meeting rooms and hotel rooms. On the floor Marmoleum flooring in different colors has been installed.