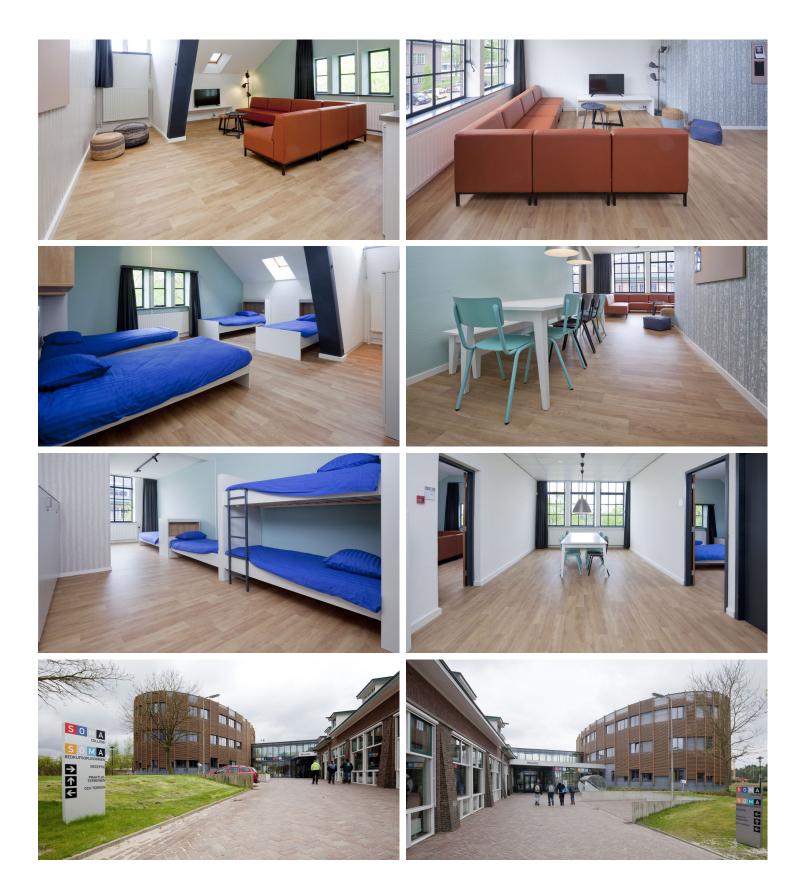

creating better environments

The SOMA Collage is THE school for infra in The Netherlands. In 2 to 4 years they educate students for being infra specialist in various infrastructural sectors. Forbo's Eternal floors were installed in the different campus spaces like the living rooms and bedrooms. Eternal flooring makes private- and community spaces look like intimate areas with a natural look that feels like home.