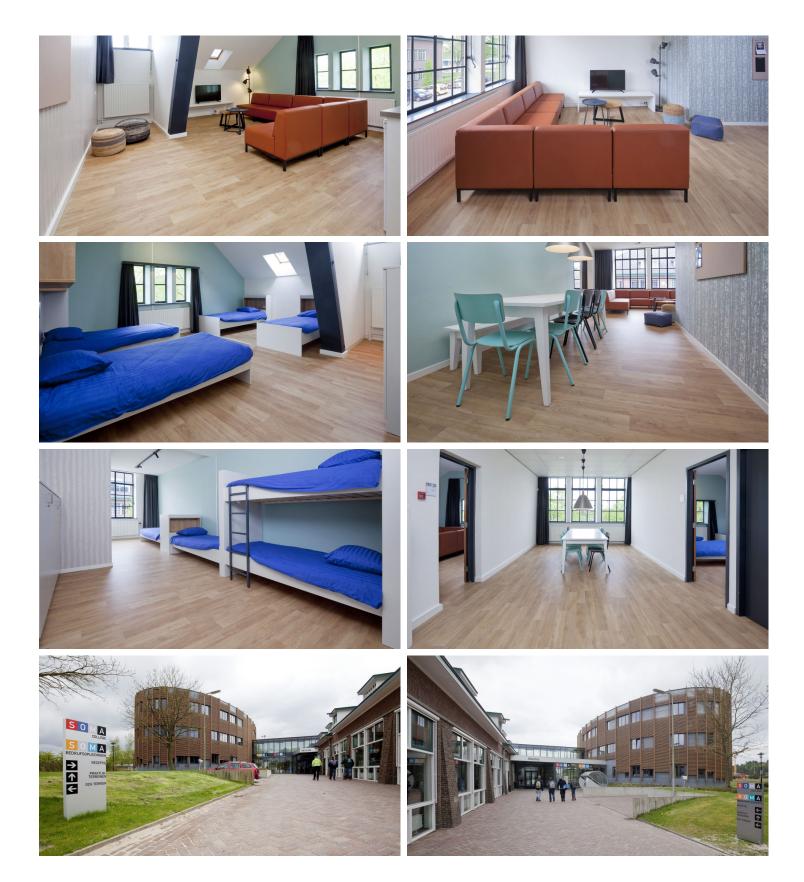

creating better environments

The SOMA Collage is THE school for infra in The Netherlands. In 2 to 4 years they educate students for being infra specialist in various infrastructural sectors. Forbo's Eternal floors were installed in the different campus spaces like the living rooms and bedrooms. Eternal flooring makes private- and community spaces look like intimate areas with a natural look that feels like home.