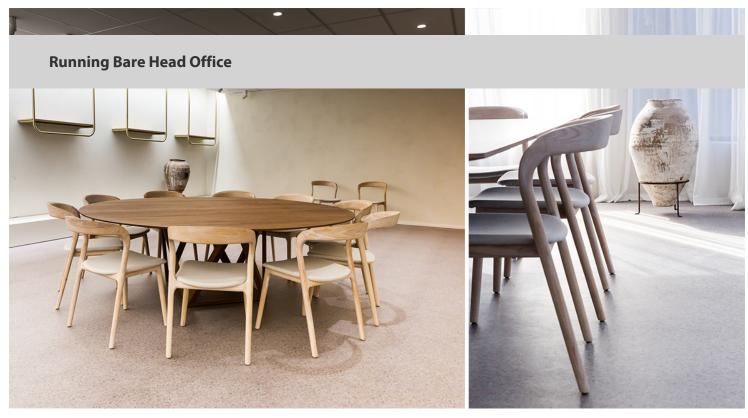

## creating better environments

Interior designer

Seasonalscout

Running bare is Australia's longest running women's activewear brand, which, focuses on elevated designs premium finishing and luxurious fabrications. Over 70% of the activewear is still manufactured in Sydney. Seasonal scout the interior designer for Running Bare head office in Rosebery was seeking a floor design that added elegance and style to the room, however, was struggling to find a specific colour and visual in a resilient floor option. Sarah provided us with a photo of a random terrazzo stone tile, which, she really loved the colour and texture of. Thanks to our advanced digital technology, we were able to mimic the textures and colour tones and print on our eternal design sheet vinyl flooring.