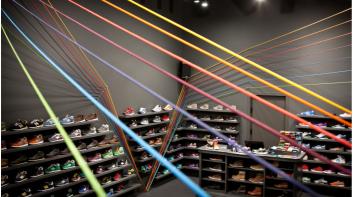

Designers created a concept for their new store in the Stary Browar Shopping Centre as a space with strong connection to the recognizable RunColors name and logo: the "running colors" theme.

Shoelace, a feature distinctive for the brand, inspired mode:lina<sup>™</sup> designers to create a dynamic and multicolor installation made of colorful ropes that remind us of shoelaces. Their prismatic shape refers to a fast movement of a runner, while colorful lines bounce from one wall to another also merging into the floor space.

Dark grey walls make a great background for a wide range of shoes in different colors as well as for the colorful rope installation. Massive old furniture with tiny colorful touches makes a good counterpoint for the light ropes.