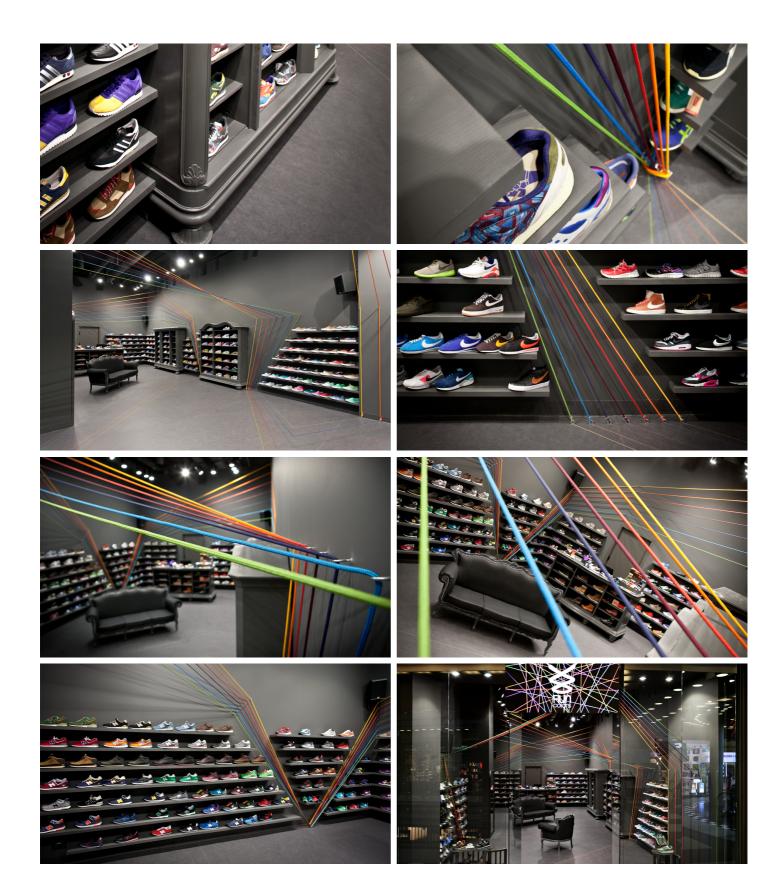

Designers created a concept for their new store in the Stary Browar Shopping Centre as a space with strong connection to the recognizable RunColors name and logo: the "running colors" theme.

Shoelace, a feature distinctive for the brand, inspired mode:lina<sup>™</sup> designers to create a dynamic and multicolor installation made of colorful ropes that remind us of shoelaces. Their prismatic shape refers to a fast movement of a runner, while colorful lines bounce from one wall to another also merging into the floor space.

Dark grey walls make a great background for a wide range of shoes in different colors as well as for the colorful rope installation. Massive old furniture with tiny colorful touches makes a good counterpoint for the light ropes.