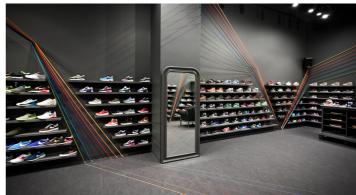

Designers created a concept for their new store in the Stary Browar Shopping Centre as a space with strong connection to the recognizable RunColors name and logo: the "running colors" theme.

Shoelace, a feature distinctive for the brand, inspired mode:lina<sup>™</sup> designers to create a dynamic and multicolor installation made of colorful ropes that remind us of shoelaces. Their prismatic shape refers to a fast movement of a runner, while colorful lines bounce from one wall to another also merging into the floor space.

Dark grey walls make a great background for a wide range of shoes in different colors as well as for the colorful rope installation. Massive old furniture with tiny colorful touches makes a good counterpoint for the light ropes.