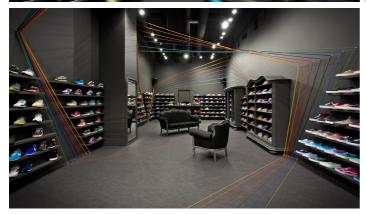

Designers created a concept for their new store in the Stary Browar Shopping Centre as a space with strong connection to the recognizable RunColors name and logo: the "running colors" theme.

Shoelace, a feature distinctive for the brand, inspired mode:lina<sup>™</sup> designers to create a dynamic and multicolor installation made of colorful ropes that remind us of shoelaces. Their prismatic shape refers to a fast movement of a runner, while colorful lines bounce from one wall to another also merging into the floor space.

Dark grey walls make a great background for a wide range of shoes in different colors as well as for the colorful rope installation. Massive old furniture with tiny colorful touches makes a good counterpoint for the light ropes.