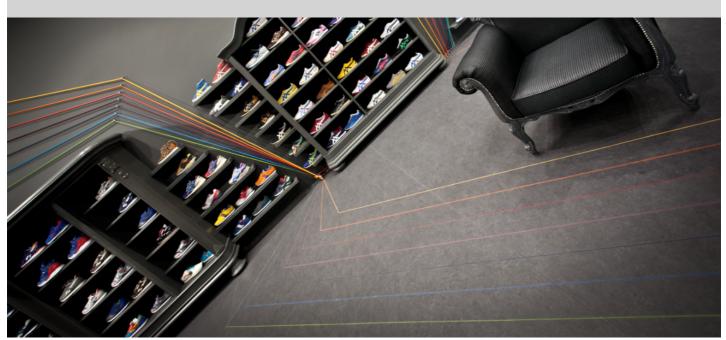

Designers created a concept for their new store in the Stary Browar Shopping Centre as a space with strong connection to the recognizable RunColors name and logo: the "running colors" theme.

Shoelace, a feature distinctive for the brand, inspired mode:lina<sup>™</sup> designers to create a dynamic and multicolor installation made of colorful ropes that remind us of shoelaces. Their prismatic shape refers to a fast movement of a runner, while colorful lines bounce from one wall to another also merging into the floor space.

Dark grey walls make a great background for a wide range of shoes in different colors as well as for the colorful rope installation. Massive old furniture with tiny colorful touches makes a good counterpoint for the light ropes.