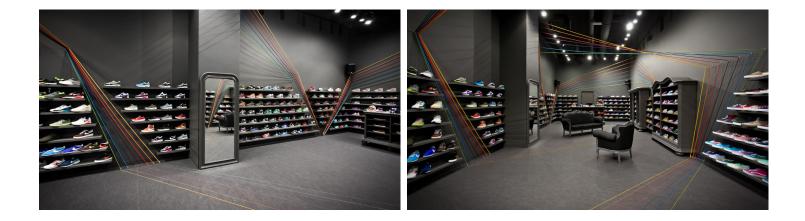

## **Run Colors sneaker shop - Polen**

Encouraged by their successful Warsaw based store and internet store, the owners of RunColors decided to show their ofer of limited series of Nike, Adidas and New Balance shoes to citizens of Poznań. Designers created a concept for their new store in Stary Browar Shopping Centre as a space with strong connection to the recognizable RunColors name and logo: the "running colors" theme. Shoelace, a feature distinctive for the brand, inspired mode:lina<sup>™</sup> designers to create a dynamic and multicolor installation made of colorful ropes that remind us of shoelaces. Their prismatic shape refers to a fast movement of a runner, while colorful lines bounce from one wall to another also merging into the foor space. Dark grey walls make a great background for a wide range of shoes in diferent colors as well as for the colorful rope installation. Store interior is furnished with dark grey painted antiques. It is an echo of Warsaw based shop. Massive old furniture with tiny colorful touches makes a good counterpoint for light rope installation.