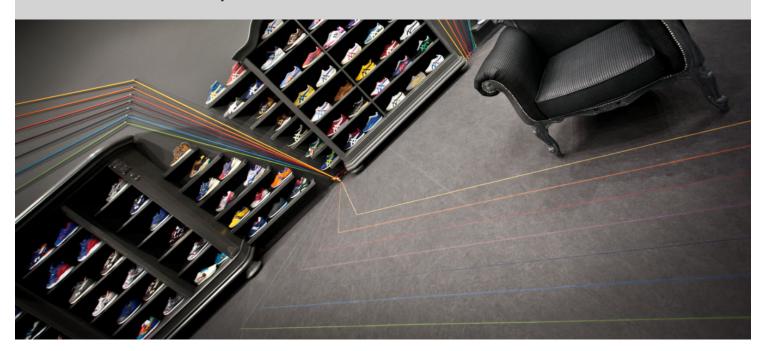

## **Run Colors sneaker shop - Polen**

Encouraged by their successful Warsaw based store and internet store, the owners of RunColors decided to show their ofer of limited series of Nike, Adidas and New Balance shoes to citizens of Poznań. Designers created a concept for their new store in Stary Browar Shopping Centre as a space with strong connection to the recognizable RunColors name and logo: the "running colors" theme. Shoelace, a feature distinctive for the brand, inspired mode:lina<sup>™</sup> designers to create a dynamic and multicolor installation made of colorful ropes that remind us of shoelaces. Their prismatic shape refers to a fast movement of a runner, while colorful lines bounce from one wall to another also merging into the foor space. Dark grey walls make a great background for a wide range of shoes in diferent colors as well as for the colorful rope installation. Store interior is furnished with dark grey painted antiques. It is an echo of Warsaw based shop. Massive old furniture with tiny colorful touches makes a good counterpoint for light rope installation.