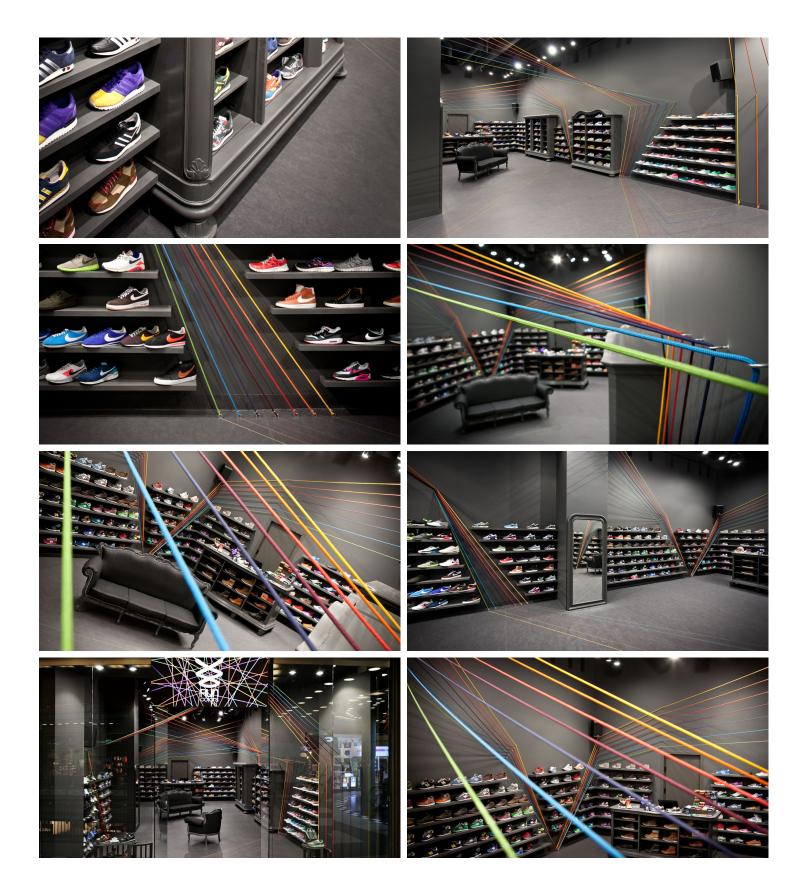

## **Run Colors sneaker shop - Polen**

Encouraged by their successful Warsaw based store and internet store, the owners of RunColors decided to show their ofer of limited series of Nike, Adidas and New Balance shoes to citizens of Poznań. Designers created a concept for their new store in Stary Browar Shopping Centre as a space with strong connection to the recognizable RunColors name and logo: the "running colors" theme. Shoelace, a feature distinctive for the brand, inspired mode:lina<sup>™</sup> designers to create a dynamic and multicolor installation made of colorful ropes that remind us of shoelaces. Their prismatic shape refers to a fast movement of a runner, while colorful lines bounce from one wall to another also merging into the foor space. Dark grey walls make a great background for a wide range of shoes in diferent colors as well as for the colorful rope installation. Store interior is furnished with dark grey painted antiques. It is an echo of Warsaw based shop. Massive old furniture with tiny colorful touches makes a good counterpoint for light rope installation.