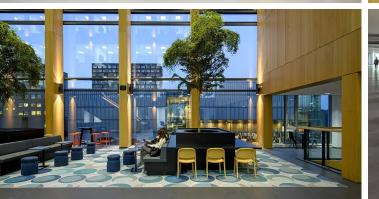

## creating better environments

The Rotterdam Business School offers an inspiring and sustainable educational environment. The sustainable building, designed by Paul de Ruiter Architects, is energy-neutral, flexible and circular. The 14,000 m<sup>2</sup> building houses as many as 10,000 students who are trained to become the economists, business experts and sports managers of the future. Studio Groen+ Schild responsible for the interior design has determined the identity, colors and patterns of the 2 training disciplines IBK and SMM (Institute of Business Administration and Sports Marketing & Management) together with the students and employees. This identity is reflected in the colors and unique print of the Flotex carpets. Flotex was chosen because of its own design possibilities, acoustics and easy, even mechanical, wet cleaning. The interior design features 3 showcases: The Grand Café, the Media Library, and the Workgroup Rooms. Sustainability is paramount in the building, hence the choice of renewable materials including 2 colors of Marmoleum. Sphera was chosen for the Grand Café because of the playful combination of colors, design and the fact that the floor is produced in the Netherlands in a Zero Waste factory.