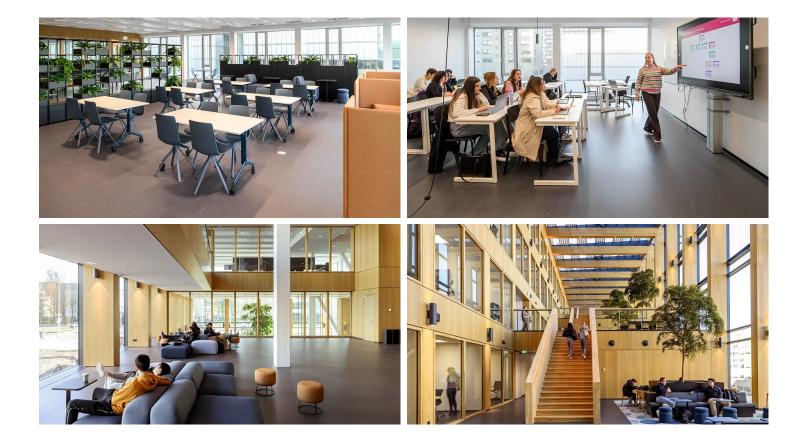

## creating better environments

The Rotterdam Business School offers an inspiring and sustainable educational environment. The sustainable building, designed by Paul de Ruiter Architects, is energy-neutral, flexible and circular. The 14,000 m<sup>2</sup> building houses as many as 10,000 students who are trained to become the economists, business experts and sports managers of the future. Studio Groen+ Schild responsible for the interior design has determined the identity, colors and patterns of the 2 training disciplines IBK and SMM (Institute of Business Administration and Sports Marketing & Management) together with the students and employees. This identity is reflected in the colors and unique print of the Flotex carpets. Flotex was chosen because of its own design possibilities, acoustics and easy, even mechanical, wet cleaning. The interior design features 3 showcases: The Grand Café, the Media Library, and the Workgroup Rooms. Sustainability is paramount in the building, hence the choice of renewable materials including 2 colors of Marmoleum. Sphera was chosen for the Grand Café because of the playful combination of colors, design and the fact that the floor is produced in the Netherlands in a Zero Waste factory.