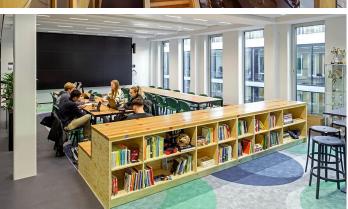

## creating better environments

The Rotterdam Business School offers an inspiring and sustainable educational environment. The sustainable building, designed by Paul de Ruiter Architects, is energy-neutral, flexible and circular. The 14,000 m<sup>2</sup> building houses as many as 10,000 students who are trained to become the economists, business experts and sports managers of the future. Studio Groen+ Schild responsible for the interior design has determined the identity, colors and patterns of the 2 training disciplines IBK and SMM (Institute of Business Administration and Sports Marketing & Management) together with the students and employees. This identity is reflected in the colors and unique print of the Flotex carpets. Flotex was chosen because of its own design possibilities, acoustics and easy, even mechanical, wet cleaning. The interior design features 3 showcases: The Grand Café, the Media Library, and the Workgroup Rooms. Sustainability is paramount in the building, hence the choice of renewable materials including 2 colors of Marmoleum. Sphera was chosen for the Grand Café because of the playful combination of colors, design and the fact that the floor is produced in the Netherlands in a Zero Waste factory.