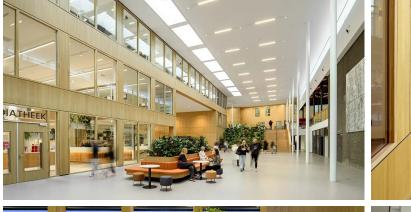

## creating better environments

The Rotterdam Business School offers an inspiring and sustainable educational environment. The sustainable building, designed by Paul de Ruiter Architects, is energy-neutral, flexible and circular. The 14,000 m<sup>2</sup> building houses as many as 10,000 students who are trained to become the economists, business experts and sports managers of the future. Studio Groen+ Schild responsible for the interior design has determined the identity, colors and patterns of the 2 training disciplines IBK and SMM (Institute of Business Administration and Sports Marketing & Management) together with the students and employees. This identity is reflected in the colors and unique print of the Flotex carpets. Flotex was chosen because of its own design possibilities, acoustics and easy, even mechanical, wet cleaning. The interior design features 3 showcases: The Grand Café, the Media Library, and the Workgroup Rooms. Sustainability is paramount in the building, hence the choice of renewable materials including 2 colors of Marmoleum. Sphera was chosen for the Grand Café because of the playful combination of colors, design and the fact that the floor is produced in the Netherlands in a Zero Waste factory.