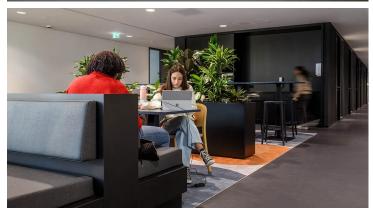

## creating better environments

The Rotterdam Business School offers an inspiring and sustainable educational environment. The sustainable building, designed by Paul de Ruiter Architects, is energy-neutral, flexible and circular. The 14,000 m<sup>2</sup> building houses as many as 10,000 students who are trained to become the economists, business experts and sports managers of the future. Studio Groen+ Schild responsible for the interior design has determined the identity, colors and patterns of the 2 training disciplines IBK and SMM (Institute of Business Administration and Sports Marketing & Management) together with the students and employees. This identity is reflected in the colors and unique print of the Flotex carpets. Flotex was chosen because of its own design possibilities, acoustics and easy, even mechanical, wet cleaning. The interior design features 3 showcases: The Grand Café, the Media Library, and the Workgroup Rooms. Sustainability is paramount in the building, hence the choice of renewable materials including 2 colors of Marmoleum. Sphera was chosen for the Grand Café because of the playful combination of colors, design and the fact that the floor is produced in the Netherlands in a Zero Waste factory.