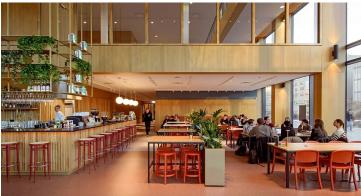

## creating better environments

The Rotterdam Business School offers an inspiring and sustainable educational environment. The sustainable building, designed by Paul de Ruiter Architects, is energy-neutral, flexible and circular. The 14,000 m<sup>2</sup> building houses as many as 10,000 students who are trained to become the economists, business experts and sports managers of the future. Studio Groen+ Schild responsible for the interior design has determined the identity, colors and patterns of the 2 training disciplines IBK and SMM (Institute of Business Administration and Sports Marketing & Management) together with the students and employees. This identity is reflected in the colors and unique print of the Flotex carpets. Flotex was chosen because of its own design possibilities, acoustics and easy, even mechanical, wet cleaning. The interior design features 3 showcases: The Grand Café, the Media Library, and the Workgroup Rooms. Sustainability is paramount in the building, hence the choice of renewable materials including 2 colors of Marmoleum. Sphera was chosen for the Grand Café because of the playful combination of colors, design and the fact that the floor is produced in the Netherlands in a Zero Waste factory.