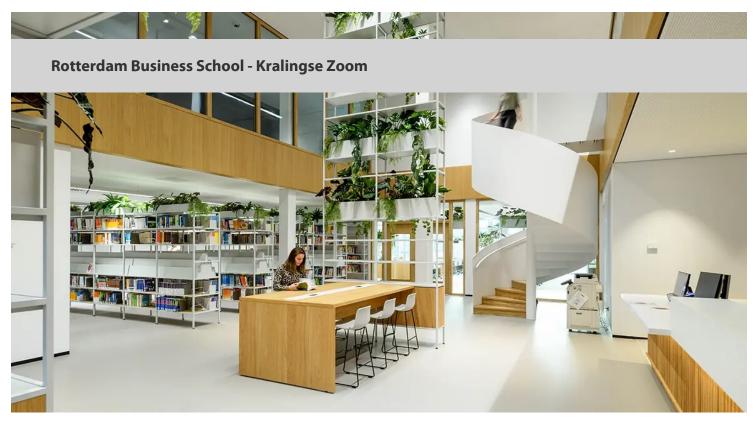

## creating better environments

The Rotterdam Business School offers an inspiring and sustainable educational environment. The sustainable building, designed by Paul de Ruiter Architects, is energy-neutral, flexible and circular. The 14,000 m<sup>2</sup> building houses as many as 10,000 students who are trained to become the economists, business experts and sports managers of the future. Studio Groen+ Schild responsible for the interior design has determined the identity, colors and patterns of the 2 training disciplines IBK and SMM (Institute of Business Administration and Sports Marketing & Management) together with the students and employees. This identity is reflected in the colors and unique print of the Flotex carpets. Flotex was chosen because of its own design possibilities, acoustics and easy, even mechanical, wet cleaning. The interior design features 3 showcases: The Grand Café, the Media Library, and the Workgroup Rooms. Sustainability is paramount in the building, hence the choice of renewable materials including 2 colors of Marmoleum. Sphera was chosen for the Grand Café because of the playful combination of colors, design and the fact that the floor is produced in the Netherlands in a Zero Waste factory.