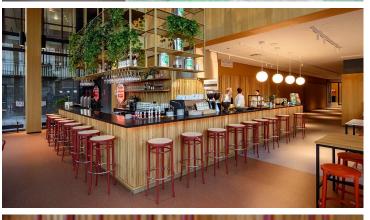

## creating better environments

The Rotterdam Business School offers an inspiring and sustainable educational environment. The sustainable building, designed by Paul de Ruiter Architects, is energy-neutral, flexible and circular. The 14,000 m<sup>2</sup> building houses as many as 10,000 students who are trained to become the economists, business experts and sports managers of the future. Studio Groen+ Schild responsible for the interior design has determined the identity, colors and patterns of the 2 training disciplines IBK and SMM (Institute of Business Administration and Sports Marketing & Management) together with the students and employees. This identity is reflected in the colors and unique print of the Flotex carpets. Flotex was chosen because of its own design possibilities, acoustics and easy, even mechanical, wet cleaning. The interior design features 3 showcases: The Grand Café, the Media Library, and the Workgroup Rooms. Sustainability is paramount in the building, hence the choice of renewable materials including 2 colors of Marmoleum. Sphera was chosen for the Grand Café because of the playful combination of colors, design and the fact that the floor is produced in the Netherlands in a Zero Waste factory.