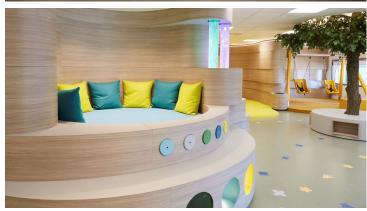

Forbo Flooring has sponsored the floors for the new roof garden of the Ronald McDonald house at the children's department of Leiden University Medical Centre. It is an attractive play area for patients and their families, complete with play equipment such as a slide, rocking chairs and even a tree. The Marmoleum Walton floor has been carefully selected and meets all the hygiene and safety regulations applicable within the hospital. The cheerful colors give the room a cosy, child-friendly look and feel. All furniture surfaces are finished with Furniture Linoleum. The roof garden was opened mid-September 2018.