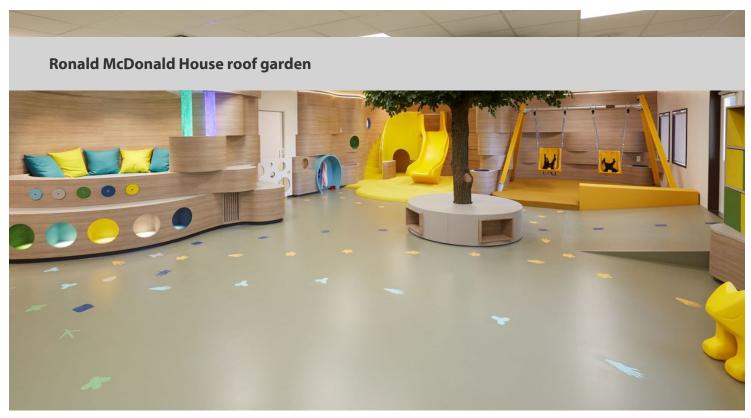

Forbo Flooring has sponsored the floors for the new roof garden of the Ronald McDonald house at the children's department of Leiden University Medical Centre. It is an attractive play area for patients and their families, complete with play equipment such as a slide, rocking chairs and even a tree. The Marmoleum Walton floor has been carefully selected and meets all the hygiene and safety regulations applicable within the hospital. The cheerful colors give the room a cosy, child-friendly look and feel. All furniture surfaces are finished with Furniture Linoleum. The roof garden was opened mid-September 2018.