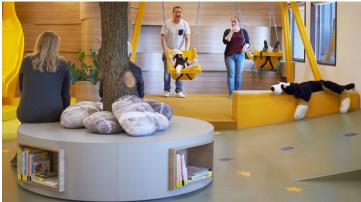

Forbo Flooring has sponsored the floors for the new roof garden of the Ronald McDonald house at the children's department of Leiden University Medical Centre. It is an attractive play area for patients and their families, complete with play equipment such as a slide, rocking chairs and even a tree. The Marmoleum Walton floor has been carefully selected and meets all the hygiene and safety regulations applicable within the hospital. The cheerful colors give the room a cosy, child-friendly look and feel. All furniture surfaces are finished with Furniture Linoleum. The roof garden was opened mid-September 2018.