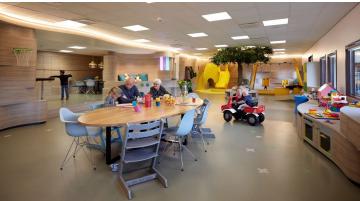

Forbo Flooring has sponsored the floors for the new roof garden of the Ronald McDonald house at the children's department of Leiden University Medical Centre. It is an attractive play area for patients and their families, complete with play equipment such as a slide, rocking chairs and even a tree. The Marmoleum Walton floor has been carefully selected and meets all the hygiene and safety regulations applicable within the hospital. The cheerful colors give the room a cosy, child-friendly look and feel. All furniture surfaces are finished with Furniture Linoleum. The roof garden was opened mid-September 2018.