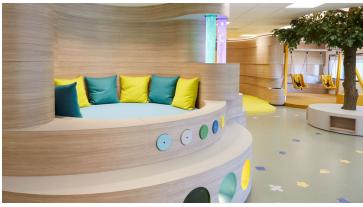

## **Ronald McDonald House roof garden**

Forbo Flooring has sponsored the floors for the new roof garden of the Ronald McDonald house at the children's department of Leiden University Medical Centre. It is an attractive play area for patients and their families, complete with play equipment such as a slide, rocking chairs and even a tree. The Marmoleum Walton floor has been carefully selected and meets all the hygiene and safety regulations applicable within the hospital. The cheerful colors give the room a cosy, child-friendly look and feel. All furniture surfaces are finished with Furniture Linoleum.The roof garden was opened mid-September 2018.