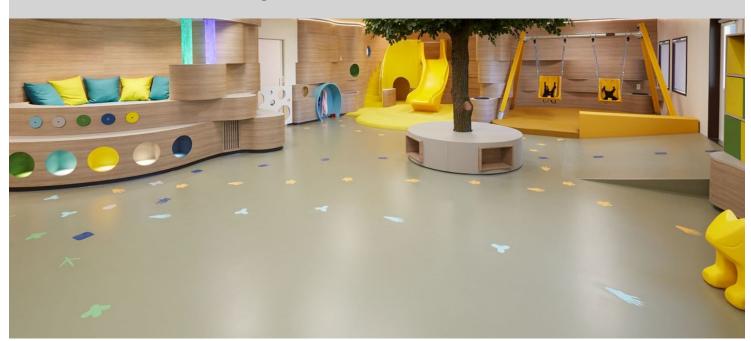

## **Ronald McDonald House roof garden**

Forbo Flooring has sponsored the floors for the new roof garden of the Ronald McDonald house at the children's department of Leiden University Medical Centre. It is an attractive play area for patients and their families, complete with play equipment such as a slide, rocking chairs and even a tree. The Marmoleum Walton floor has been carefully selected and meets all the hygiene and safety regulations applicable within the hospital. The cheerful colors give the room a cosy, child-friendly look and feel. All furniture surfaces are finished with Furniture Linoleum.The roof garden was opened mid-September 2018.