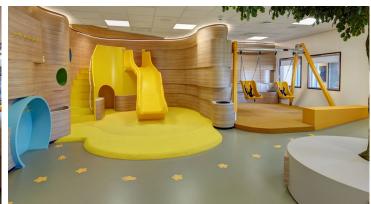

## **Ronald McDonald House roof garden**

Forbo Flooring has sponsored the floors for the new roof garden of the Ronald McDonald house at the children's department of Leiden University Medical Centre. It is an attractive play area for patients and their families, complete with play equipment such as a slide, rocking chairs and even a tree. The Marmoleum Walton floor has been carefully selected and meets all the hygiene and safety regulations applicable within the hospital. The cheerful colors give the room a cosy, child-friendly look and feel. All furniture surfaces are finished with Furniture Linoleum.The roof garden was opened mid-September 2018.