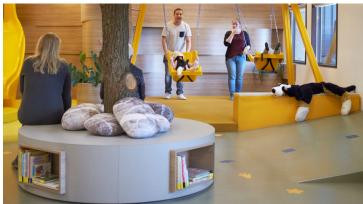

Forbo Flooring has sponsored the floors for the new roof garden of the Ronald McDonald house at the children's department of Leiden University Medical Centre. It is an attractive play area for patients and their families, complete with play equipment such as a slide, rocking chairs and even a tree. The Marmoleum Walton floor has been carefully selected and meets all the hygiene and safety regulations applicable within the hospital. The cheerful colors give the room a cosy, child-friendly look and feel. All furniture surfaces are finished with Furniture Linoleum. The roof garden was opened mid-September 2018.