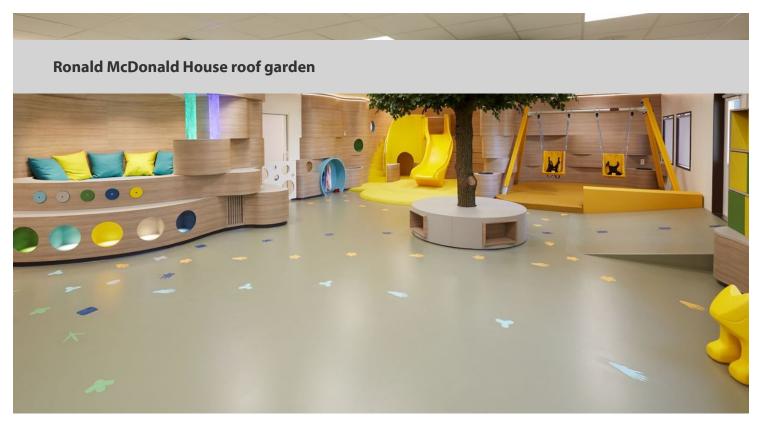

Forbo Flooring has sponsored the floors for the new roof garden of the Ronald McDonald house at the children's department of Leiden University Medical Centre. It is an attractive play area for patients and their families, complete with play equipment such as a slide, rocking chairs and even a tree. The Marmoleum Walton floor has been carefully selected and meets all the hygiene and safety regulations applicable within the hospital. The cheerful colors give the room a cosy, child-friendly look and feel. All furniture surfaces are finished with Furniture Linoleum. The roof garden was opened mid-September 2018.