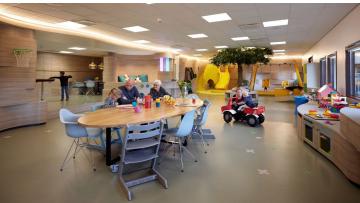

Forbo Flooring has sponsored the floors for the new roof garden of the Ronald McDonald house at the children's department of Leiden University Medical Centre. It is an attractive play area for patients and their families, complete with play equipment such as a slide, rocking chairs and even a tree. The Marmoleum Walton floor has been carefully selected and meets all the hygiene and safety regulations applicable within the hospital. The cheerful colors give the room a cosy, child-friendly look and feel. All furniture surfaces are finished with Furniture Linoleum. The roof garden was opened mid-September 2018.