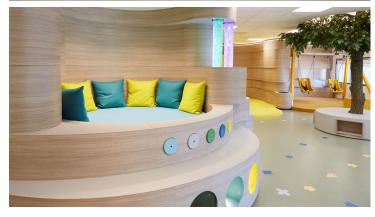

Forbo Flooring has sponsored the floors for the new roof garden of the Ronald McDonald house at the children's department of Leiden University Medical Centre. It is an attractive play area for patients and their families, complete with play equipment such as a slide, rocking chairs and even a tree. The Marmoleum Walton floor has been carefully selected and meets all the hygiene and safety regulations applicable within the hospital. The cheerful colors give the room a cosy, child-friendly look and feel. All furniture surfaces are finished with Furniture Linoleum. The roof garden was opened mid-September 2018.