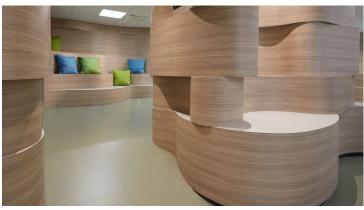

Forbo Flooring has sponsored the floors for the new roof garden of the Ronald McDonald house at the children's department of Leiden University Medical Centre. It is an attractive play area for patients and their families, complete with play equipment such as a slide, rocking chairs and even a tree. The Marmoleum Walton floor has been carefully selected and meets all the hygiene and safety regulations applicable within the hospital. The cheerful colors give the room a cosy, child-friendly look and feel. All furniture surfaces are finished with Furniture Linoleum. The roof garden was opened mid-September 2018.