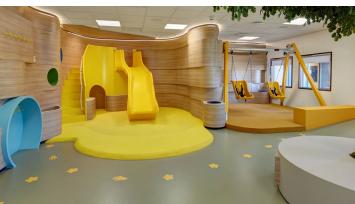

Forbo Flooring has sponsored the floors for the new roof garden of the Ronald McDonald house at the children's department of Leiden University Medical Centre. It is an attractive play area for patients and their families, complete with play equipment such as a slide, rocking chairs and even a tree. The Marmoleum Walton floor has been carefully selected and meets all the hygiene and safety regulations applicable within the hospital. The cheerful colors give the room a cosy, child-friendly look and feel. All furniture surfaces are finished with Furniture Linoleum. The roof garden was opened mid-September 2018.