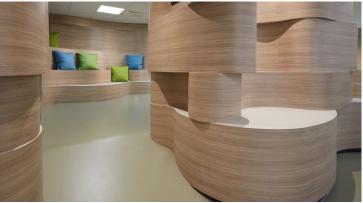

## **Ronald McDonald House roof garden**

Forbo Flooring has sponsored the floors for the new roof garden of the Ronald McDonald house at the children's department of Leiden University Medical Centre. It is an attractive play area for patients and their families, complete with play equipment such as a slide, rocking chairs and even a tree. The Marmoleum Walton floor has been carefully selected and meets all the hygiene and safety regulations applicable within the hospital. The cheerful colors give the room a cosy, child-friendly look and feel. All furniture surfaces are finished with Furniture Linoleum.The roof garden was opened mid-September 2018.