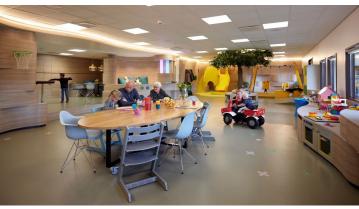

## **Ronald McDonald House roof garden**

Forbo Flooring has sponsored the floors for the new roof garden of the Ronald McDonald house at the children's department of Leiden University Medical Centre. It is an attractive play area for patients and their families, complete with play equipment such as a slide, rocking chairs and even a tree. The Marmoleum Walton floor has been carefully selected and meets all the hygiene and safety regulations applicable within the hospital. The cheerful colors give the room a cosy, child-friendly look and feel. All furniture surfaces are finished with Furniture Linoleum.The roof garden was opened mid-September 2018.