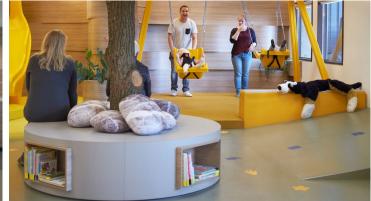

## **Ronald McDonald House roof garden**

Forbo Flooring has sponsored the floors for the new roof garden of the Ronald McDonald house at the children's department of Leiden University Medical Centre. It is an attractive play area for patients and their families, complete with play equipment such as a slide, rocking chairs and even a tree. The Marmoleum Walton floor has been carefully selected and meets all the hygiene and safety regulations applicable within the hospital. The cheerful colors give the room a cosy, child-friendly look and feel. All furniture surfaces are finished with Furniture Linoleum.The roof garden was opened mid-September 2018.