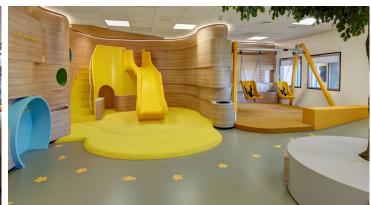

## **Ronald McDonald House roof garden**

Forbo Flooring has sponsored the floors for the new roof garden of the Ronald McDonald house at the children's department of Leiden University Medical Centre. It is an attractive play area for patients and their families, complete with play equipment such as a slide, rocking chairs and even a tree. The Marmoleum Walton floor has been carefully selected and meets all the hygiene and safety regulations applicable within the hospital. The cheerful colors give the room a cosy, child-friendly look and feel. All furniture surfaces are finished with Furniture Linoleum.The roof garden was opened mid-September 2018.