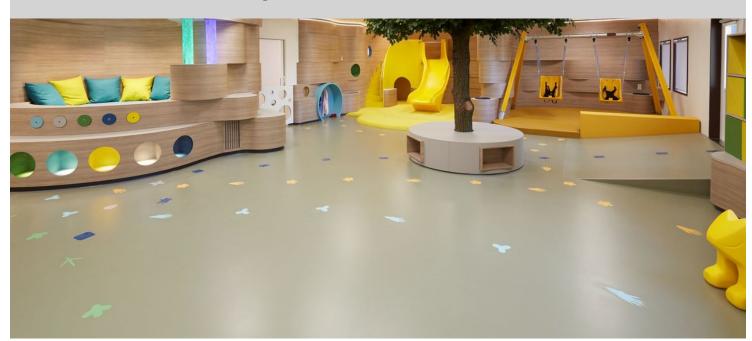

## **Ronald McDonald House roof garden**

Forbo Flooring has sponsored the floors for the new roof garden of the Ronald McDonald house at the children's department of Leiden University Medical Centre. It is an attractive play area for patients and their families, complete with play equipment such as a slide, rocking chairs and even a tree. The Marmoleum Walton floor has been carefully selected and meets all the hygiene and safety regulations applicable within the hospital. The cheerful colors give the room a cosy, child-friendly look and feel. All furniture surfaces are finished with Furniture Linoleum.The roof garden was opened mid-September 2018.