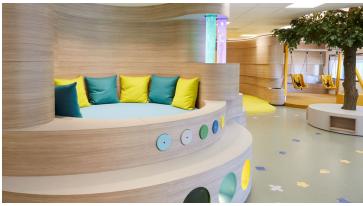

## **Ronald McDonald House roof garden**

Forbo Flooring has sponsored the floors for the new roof garden of the Ronald McDonald house at the children's department of Leiden University Medical Centre. It is an attractive play area for patients and their families, complete with play equipment such as a slide, rocking chairs and even a tree. The Marmoleum Walton floor has been carefully selected and meets all the hygiene and safety regulations applicable within the hospital. The cheerful colors give the room a cosy, child-friendly look and feel. All furniture surfaces are finished with Furniture Linoleum.The roof garden was opened mid-September 2018.