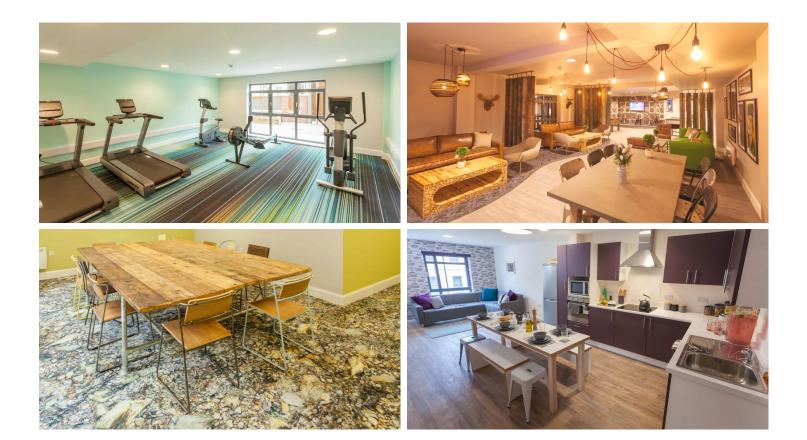

## **Roman House**

Forbo Flooring Systems' impressive digital printing capabilities gave Gilltown the scope to have some real fun with the interior design of new student accommodation in Newcastle, resulting in a scheme like no other – all while providing the performance properties required for a heavily used building. "The flooring played a key role within this project and we were determined to opt for floor coverings that have rarely been seen in this kind of environment before. After working with Forbo on earlier projects, we knew it's wide range of high-end and quality products, along with its impressive bespoke design capabilities would help us to achieve this." - James Gillespie, Project manager.