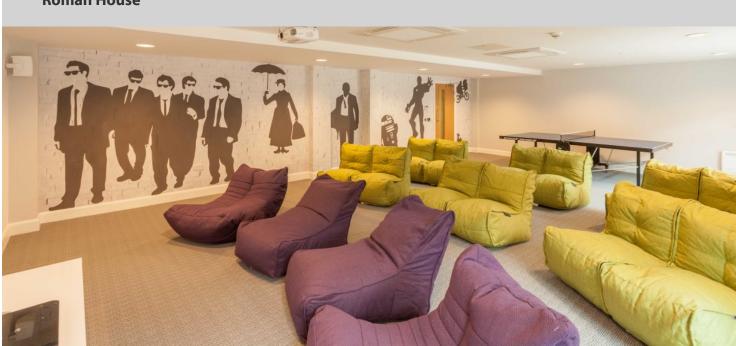

## **Roman House**

Forbo Flooring Systems' impressive digital printing capabilities gave Gilltown the scope to have some real fun with the interior design of new student accommodation in Newcastle, resulting in a scheme like no other – all while providing the performance properties required for a heavily used building. "The flooring played a key role within this project and we were determined to opt for floor coverings that have rarely been seen in this kind of environment before. After working with Forbo on earlier projects, we knew it's wide range of high-end and quality products, along with its impressive bespoke design capabilities would help us to achieve this." - James Gillespie, Project manager.