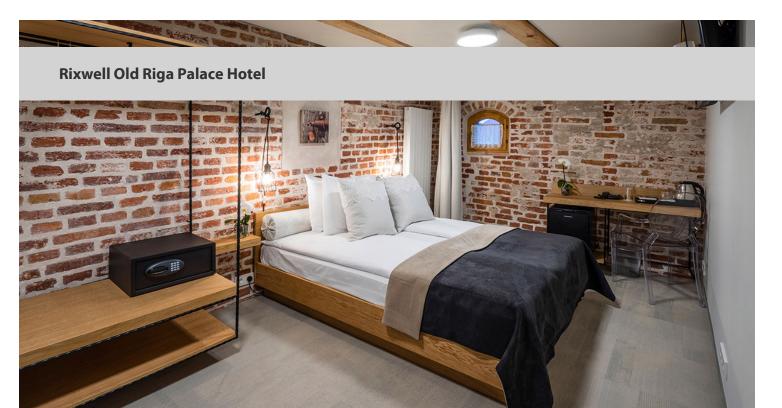

creating better environments

The Rixwell Old Riga Palace Hotel is hidden from the bustle of the Riga city center in the quiet Old Riga street. This Art Deco Building Hotel is located in the historical old town. The calm design of our Tessera Contour carpet tiles complements the rustic robust interior of the hotel rooms.

| Architect          | Juris Bērziņš, Maija Brice-Rugaine |
|--------------------|------------------------------------|
| Project name       | Rixwell Old Riga Palace Hotel      |
| Photographer       | Gvido Kajons                       |
| Location           | Riga, Latvia                       |
| Interior Architect | Lolita Onckule-Bērziņa             |