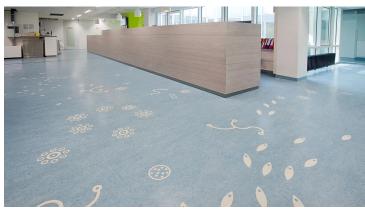

## creating better environments

The Rijnstate hospital in The Netherlands has been paying a lot of attention to the "healing environment". The basic principle of the "healing environment" concept is that spatial design adds to the well-being of patients. The advantages of this include a shorter stay in the hospital, a reduction in the required medication and a better experience for the patient. The Rijnstate hospital aims to offer the patient a transparent and organized environment, without stress factors. Color and art - on both the floor and on the wall - provides a pleasant distraction.