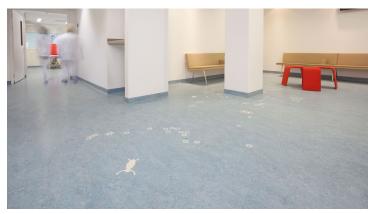

## creating better environments

The Rijnstate hospital in The Netherlands has been paying a lot of attention to the "healing environment". The basic principle of the "healing environment" concept is that spatial design adds to the well-being of patients. The advantages of this include a shorter stay in the hospital, a reduction in the required medication and a better experience for the patient. The Rijnstate hospital aims to offer the patient a transparent and organized environment, without stress factors. Color and art - on both the floor and on the wall - provides a pleasant distraction.