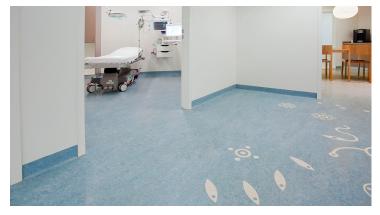

## creating better environments

The Rijnstate hospital in The Netherlands has been paying a lot of attention to the "healing environment". The basic principle of the "healing environment" concept is that spatial design adds to the well-being of patients. The advantages of this include a shorter stay in the hospital, a reduction in the required medication and a better experience for the patient. The Rijnstate hospital aims to offer the patient a transparent and organized environment, without stress factors. Color and art - on both the floor and on the wall - provides a pleasant distraction.