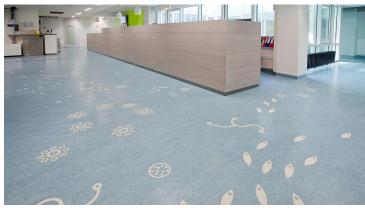

## creating better environments

The Rijnstate hospital in The Netherlands has been paying a lot of attention to the "healing environment". The basic principle of the "healing environment" concept is that spatial design adds to the well-being of patients. The advantages of this include a shorter stay in the hospital, a reduction in the required medication and a better experience for the patient. The Rijnstate hospital aims to offer the patient a transparent and organized environment, without stress factors. Color and art - on both the floor and on the wall - provides a pleasant distraction.