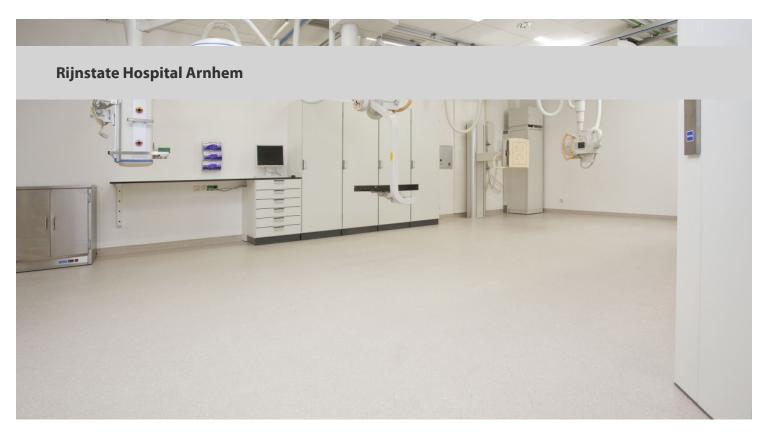

## creating better environments

The Rijnstate hospital in The Netherlands has been paying a lot of attention to the "healing environment". The basic principle of the "healing environment" concept is that spatial design adds to the well-being of patients. The advantages of this include a shorter stay in the hospital, a reduction in the required medication and a better experience for the patient. The Rijnstate hospital aims to offer the patient a transparent and organized environment, without stress factors. Color and art - on both the floor and on the wall - provides a pleasant distraction.