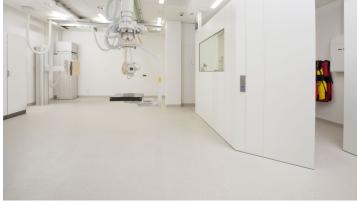

## creating better environments

The Rijnstate hospital in The Netherlands has been paying a lot of attention to the "healing environment". The basic principle of the "healing environment" concept is that spatial design adds to the well-being of patients. The advantages of this include a shorter stay in the hospital, a reduction in the required medication and a better experience for the patient. The Rijnstate hospital aims to offer the patient a transparent and organized environment, without stress factors. Color and art - on both the floor and on the wall - provides a pleasant distraction.