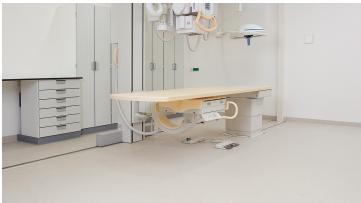

## creating better environments

The Rijnstate hospital in The Netherlands has been paying a lot of attention to the "healing environment". The basic principle of the "healing environment" concept is that spatial design adds to the well-being of patients. The advantages of this include a shorter stay in the hospital, a reduction in the required medication and a better experience for the patient. The Rijnstate hospital aims to offer the patient a transparent and organized environment, without stress factors. Color and art - on both the floor and on the wall - provides a pleasant distraction.