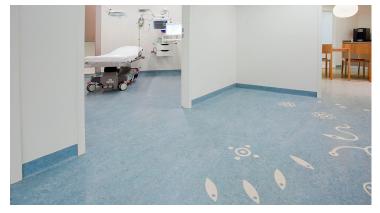

## creating better environments

The Rijnstate hospital in The Netherlands has been paying a lot of attention to the "healing environment". The basic principle of the "healing environment" concept is that spatial design adds to the well-being of patients. The advantages of this include a shorter stay in the hospital, a reduction in the required medication and a better experience for the patient. The Rijnstate hospital aims to offer the patient a transparent and organized environment, without stress factors. Color and art - on both the floor and on the wall - provides a pleasant distraction.