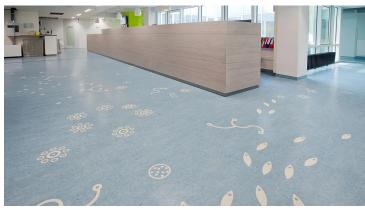

## creating better environments

The Rijnstate hospital in The Netherlands has been paying a lot of attention to the "healing environment". The basic principle of the "healing environment" concept is that spatial design adds to the well-being of patients. The advantages of this include a shorter stay in the hospital, a reduction in the required medication and a better experience for the patient. The Rijnstate hospital aims to offer the patient a transparent and organized environment, without stress factors. Color and art - on both the floor and on the wall - provides a pleasant distraction.