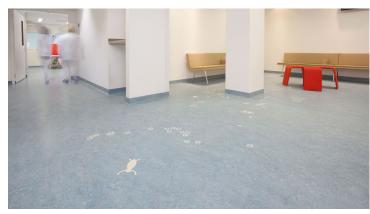

## creating better environments

The Rijnstate hospital in The Netherlands has been paying a lot of attention to the "healing environment". The basic principle of the "healing environment" concept is that spatial design adds to the well-being of patients. The advantages of this include a shorter stay in the hospital, a reduction in the required medication and a better experience for the patient. The Rijnstate hospital aims to offer the patient a transparent and organized environment, without stress factors. Color and art - on both the floor and on the wall - provides a pleasant distraction.