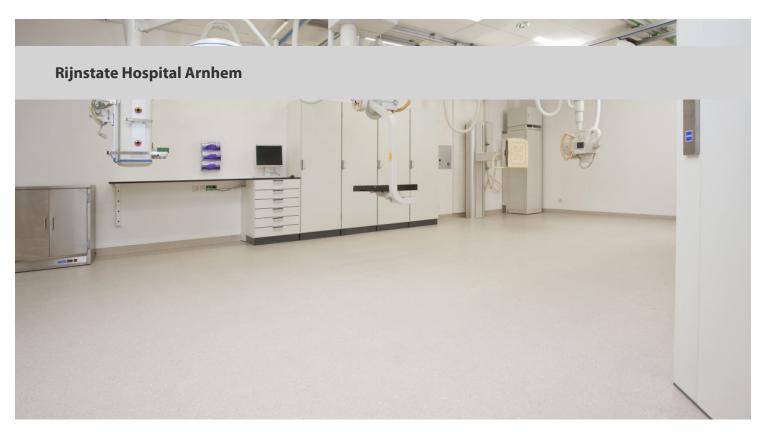

## creating better environments

The Rijnstate hospital in The Netherlands has been paying a lot of attention to the "healing environment". The basic principle of the "healing environment" concept is that spatial design adds to the well-being of patients. The advantages of this include a shorter stay in the hospital, a reduction in the required medication and a better experience for the patient. The Rijnstate hospital aims to offer the patient a transparent and organized environment, without stress factors. Color and art - on both the floor and on the wall - provides a pleasant distraction.