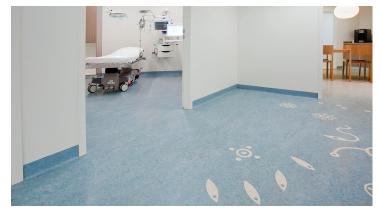

## creating better environments

The Rijnstate hospital in The Netherlands has been paying a lot of attention to the "healing environment". The basic principle of the "healing environment" concept is that spatial design adds to the well-being of patients. The advantages of this include a shorter stay in the hospital, a reduction in the required medication and a better experience for the patient. The Rijnstate hospital aims to offer the patient a transparent and organized environment, without stress factors. Color and art - on both the floor and on the wall - provides a pleasant distraction.