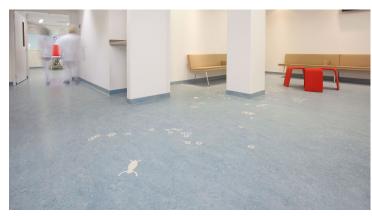

## creating better environments

The Rijnstate hospital in The Netherlands has been paying a lot of attention to the "healing environment". The basic principle of the "healing environment" concept is that spatial design adds to the well-being of patients. The advantages of this include a shorter stay in the hospital, a reduction in the required medication and a better experience for the patient. The Rijnstate hospital aims to offer the patient a transparent and organized environment, without stress factors. Color and art - on both the floor and on the wall - provides a pleasant distraction.