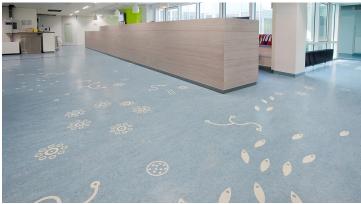

## creating better environments

The Rijnstate hospital in The Netherlands has been paying a lot of attention to the "healing environment". The basic principle of the "healing environment" concept is that spatial design adds to the well-being of patients. The advantages of this include a shorter stay in the hospital, a reduction in the required medication and a better experience for the patient. The Rijnstate hospital aims to offer the patient a transparent and organized environment, without stress factors. Color and art - on both the floor and on the wall - provides a pleasant distraction.