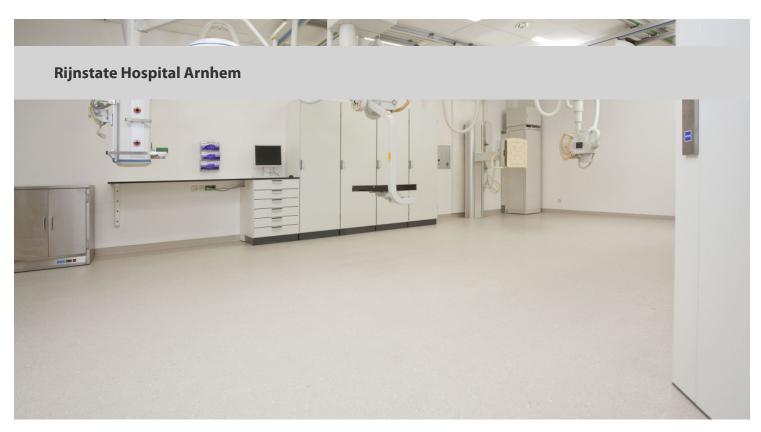

## creating better environments

The Rijnstate hospital in The Netherlands has been paying a lot of attention to the "healing environment". The basic principle of the "healing environment" concept is that spatial design adds to the well-being of patients. The advantages of this include a shorter stay in the hospital, a reduction in the required medication and a better experience for the patient. The Rijnstate hospital aims to offer the patient a transparent and organized environment, without stress factors. Color and art - on both the floor and on the wall - provides a pleasant distraction.