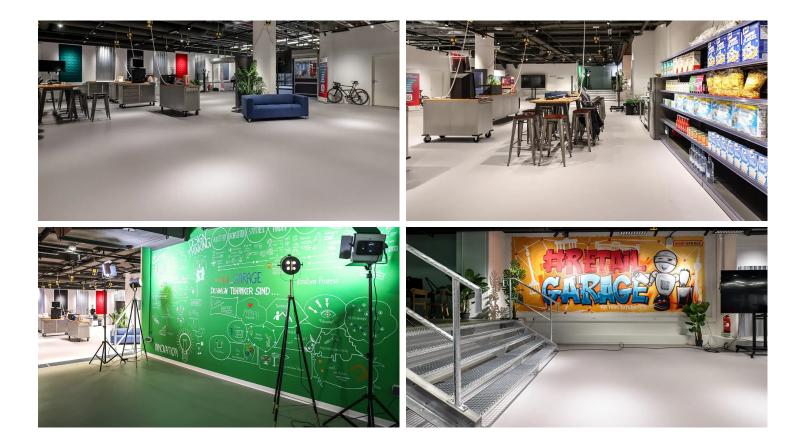

creating better environments

The newly opened Retail Garage showroom at The Playce on Potsdamer Platz in Berlin is a joint project of the Mittelstand-Digital Zentrum Handel, Handelsverband Deutschland and EHI Retail Institut. The Retail Garage is a meeting place for retail and wholesale entrepreneurs and aims to show how the future of retail can look and be made attractive for customers with the help of digital technologies. In addition to imparting knowledge through guided tours, events and workshops, the showroom can also be rented for your own retail events. Before the opening, the showroom was rebuilt and renovated. Electrical, painting and flooring work was carried out, and even at this stage, the focus was on innovation: a complex lighting and network system, which ensures the transmission of optical energy through fibre optic cables, was installed. For the "used garage look", Marmoleum Cocoa from Forbo Flooring's Linoleum Uni collection was chosen as the floor covering and installed by Fussböden M. Zimmermann. The special feature of the product: Cocoa consists of approximately 14 percent recycled old floor coverings and offcuts that are generated during production and installation. Marmoleum Cocoa is produced in a climate-positive way, without any offsetting. Besides the environmental aspect, there were other reasons for choosing the floor covering: linoleum is extremely hard-wearing and durable. In the showroom, where there are many visitors every day, it is important that the flooring can withstand the stresses and strains. Marmoleum Cocoa can even withstand knocks, scratches and wear and tear thanks to its surface finish, making it ideal for high-traffic areas. It is also low-maintenance and easy to clean. In addition to its technical properties, Marmoleum is also a visual highlight, as it is available in a wide range of colours, patterns and designs. This flooring can be adapted to specific room concepts and branding requirements. From single colours to elaborate patterns or customised designs, it offers a wide range of design options.