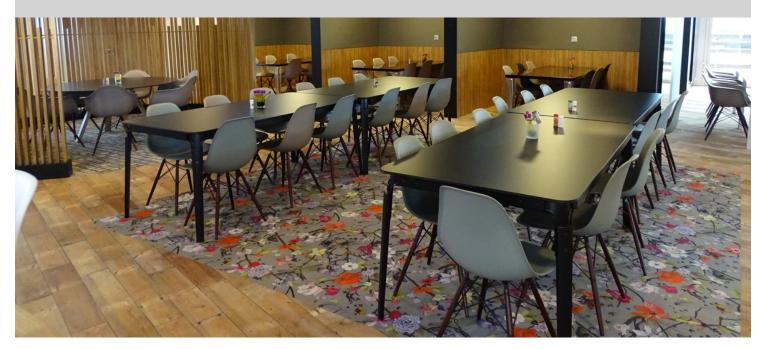

## Restaurant d'entreprise, Saint-Georges-de-Montaigu

The architect of the development of this corporate restaurant called on Forbo Flooring Systems to choose the flooring. He chose a flaky textile flooring: the flotex. It is a quality product, known for its acoustic properties, walking comfort and ease of maintenance. The chosen product is part of the collection of natural vision setway. This category offers a wide variety of photo quality images transformed into very realistic flooring (wood, stone, etc.). The flotex floral vision textile flooring collection also offers a large number of combinations of colors and floral patterns.

## **Used Products**

Flotex Vision Field Berry

tex Vision oblestone

Flotex Vision Botanical Magnolia

mixed wood rose