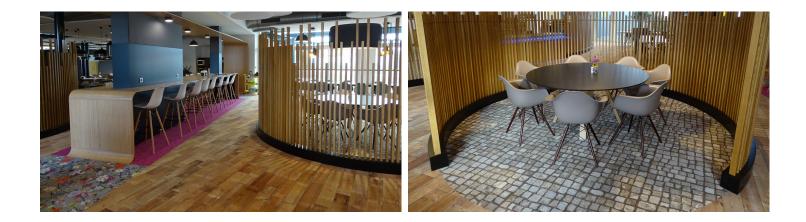

## Restaurant d'entreprise, Saint-Georges-de-Montaigu

The architect of the development of this corporate restaurant called on Forbo Flooring Systems to choose the flooring. He chose a flaky textile flooring: the flotex. It is a quality product, known for its acoustic properties, walking comfort and ease of maintenance. The chosen product is part of the collection of natural vision setway. This category offers a wide variety of photo quality images transformed into very realistic flooring (wood, stone, etc.). The flotex floral vision textile flooring collection also offers a large number of combinations of colors and floral patterns.

## **Used Products**

Flotex Vision Field Berry

tex Vision oblestone

Flotex Vision Botanical Magnolia

mixed wood rose