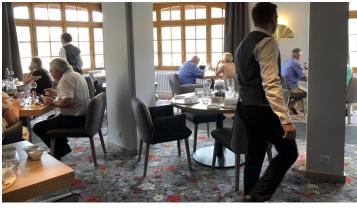

Restaurant Les Armes de Champagne is a gourmet restaurant in L'Epine, France. The restaurant has chosen for a unique botanical floor design from Forbo's Flotex Vision flocked flooring collection, that fits perfectly with the rustic modern interior. To enhance the botanical design, the restaurant has also printed the pattern on the dishes and the waiters' clothes! In other parts of the restaurant Allura Wood vinyl tiles in hungarian point size have been installed. The combination of black and wood color tones really gives a beautiful floor design.