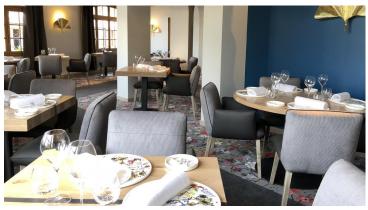

Restaurant Les Armes de Champagne is a gourmet restaurant in L'Epine, France. The restaurant has chosen for a unique botanical floor design from Forbo's Flotex Vision flocked flooring collection, that fits perfectly with the rustic modern interior. To enhance the botanical design, the restaurant has also printed the pattern on the dishes and the waiters' clothes! In other parts of the restaurant Allura Wood vinyl tiles in hungarian point size have been installed. The combination of black and wood color tones really gives a beautiful floor design.