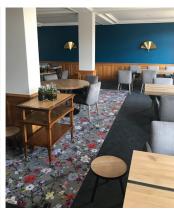

Restaurant Les Armes de Champagne is a gourmet restaurant in L'Epine, France. The restaurant has chosen for a unique botanical floor design from Forbo's Flotex Vision flocked flooring collection, that fits perfectly with the rustic modern interior. To enhance the botanical design, the restaurant has also printed the pattern on the dishes and the waiters' clothes! In other parts of the restaurant Allura Wood vinyl tiles in hungarian point size have been installed. The combination of black and wood color tones really gives a beautiful floor design.