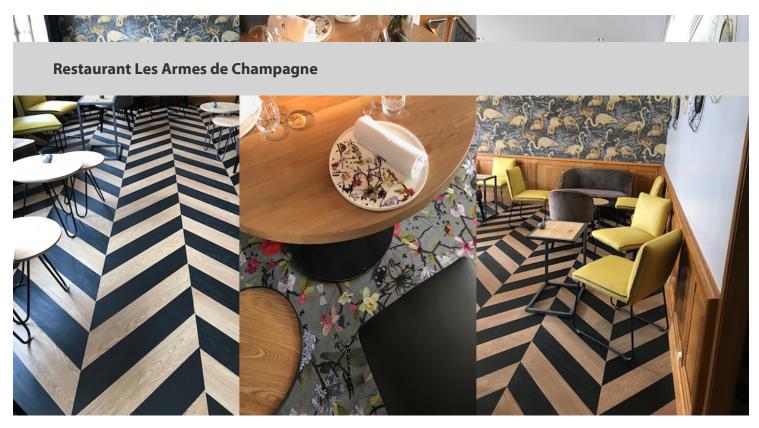

Restaurant Les Armes de Champagne is a gourmet restaurant in L'Epine, France. The restaurant has chosen for a unique botanical floor design from Forbo's Flotex Vision flocked flooring collection, that fits perfectly with the rustic modern interior. To enhance the botanical design, the restaurant has also printed the pattern on the dishes and the waiters' clothes! In other parts of the restaurant Allura Wood vinyl tiles in hungarian point size have been installed. The combination of black and wood color tones really gives a beautiful floor design.

| Project name    | Restaurant "Les Armes de Champagne"               |
|-----------------|---------------------------------------------------|
| Location        | L'Epine (51), France                              |
| Commissioned by | Pascal LEROMAIN & Nicolas FROMENT (propriétaires) |
| Architect       | EUDES ARCHITECTURE                                |
| Installation by | TOP VAN DOOREN                                    |