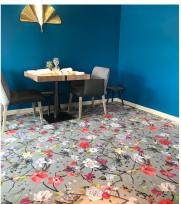

Restaurant Les Armes de Champagne is a gourmet restaurant in L'Epine, France. The restaurant has chosen for a unique botanical floor design from Forbo's Flotex Vision flocked flooring collection, that fits perfectly with the rustic modern interior. To enhance the botanical design, the restaurant has also printed the pattern on the dishes and the waiters' clothes! In other parts of the restaurant Allura Wood vinyl tiles in hungarian point size have been installed. The combination of black and wood color tones really gives a beautiful floor design.