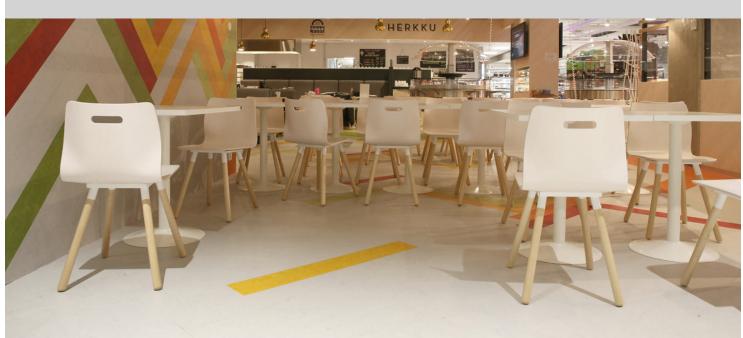

## **Restaurant Herkku**

Restaurant Herkku is located in Oulu, Finland. The designer wanted to create a floor that would draw attention and which would clearly be a separate area from the shop. He decided to use Marmoleum planks of 15 x 100cm. The planks are cut from Marmoleum sheet material with our Aquajet cutting technique. Marmoleum is also installed on the wall.