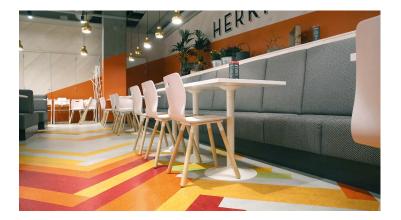

## **Restaurant Herkku**

Restaurant Herkku is located in Oulu, Finland. The designer wanted to create a floor that would draw attention and which would clearly be a separate area from the shop. He decided to use Marmoleum planks of 15 x 100cm. The planks are cut from Marmoleum sheet material with our Aquajet cutting technique. Marmoleum is also installed on the wall.