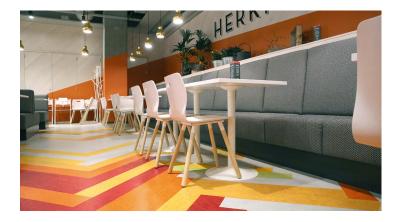

## creating better environments

Restaurant Herkku is located in Oulu, Finland. The designer wanted to create a floor that would draw attention and which would clearly be a separate area from the shop. He decided to use Marmoleum planks of 15 x 100cm. The planks are cut from Marmoleum sheet material with our Aquajet cutting technique. Marmoleum is also installed on the wall.