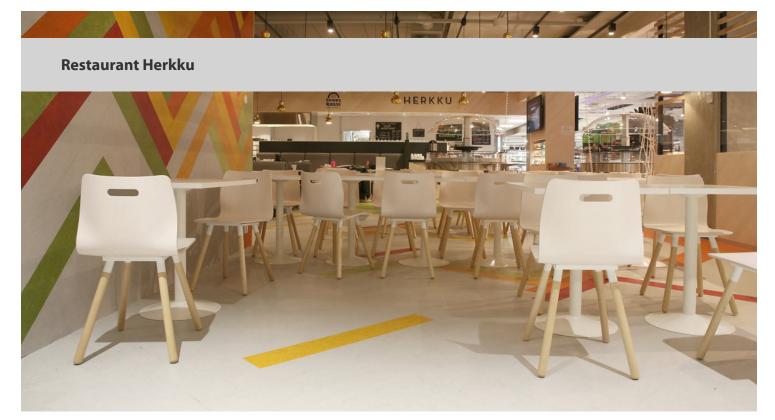

## creating better environments

Restaurant Herkku is located in Oulu, Finland. The designer wanted to create a floor that would draw attention and which would clearly be a separate area from the shop. He decided to use Marmoleum planks of 15 x 100cm. The planks are cut from Marmoleum sheet material with our Aquajet cutting technique. Marmoleum is also installed on the wall.