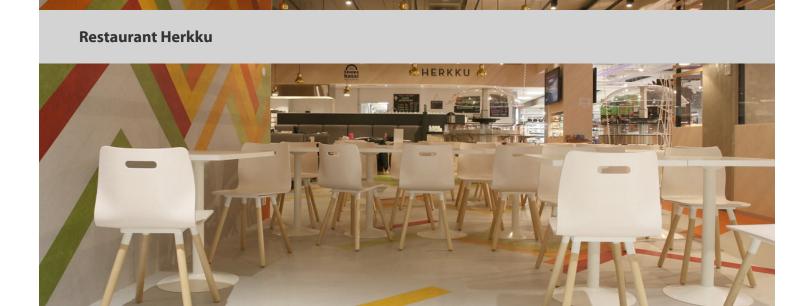

## creating better environments

Restaurant Herkku is located in Oulu, Finland. The designer wanted to create a floor that would draw attention and which would clearly be a separate area from the shop. He decided to use Marmoleum planks of 15 x 100cm. The planks are cut from Marmoleum sheet material with our Aquajet cutting technique. Marmoleum is also installed on the wall.