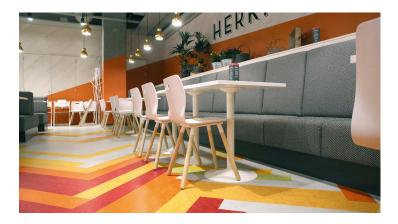

## creating better environments

Restaurant Herkku is located in Oulu, Finland. The designer wanted to create a floor that would draw attention and which would clearly be a separate area from the shop. He decided to use Marmoleum planks of 15 x 100cm. The planks are cut from Marmoleum sheet material with our Aquajet cutting technique. Marmoleum is also installed on the wall.