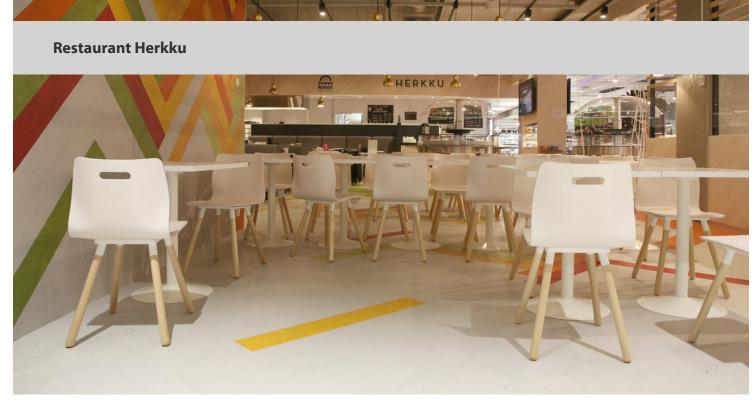

Restaurant Herkku is located in Oulu, Finland. The designer wanted to create a floor that would draw attention and which would clearly be a separate area from the shop. He decided to use Marmoleum planks of 15 x 100cm. The planks are cut from Marmoleum sheet material with our Aquajet cutting technique. Marmoleum is also installed on the wall.