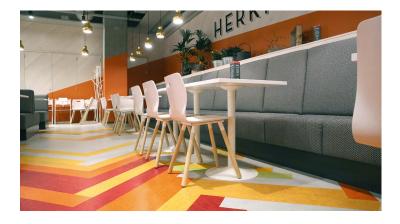

Restaurant Herkku is located in Oulu, Finland. The designer wanted to create a floor that would draw attention and which would clearly be a separate area from the shop. He decided to use Marmoleum planks of 15 x 100cm. The planks are cut from Marmoleum sheet material with our Aquajet cutting technique. Marmoleum is also installed on the wall.