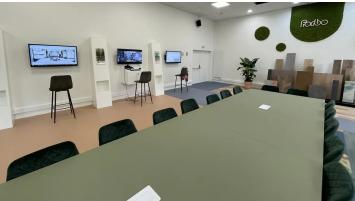

The Reims showroom was modernised in the spring, with a set of 13 flooring references installed in the room to showcase the various Forbo Flooring ranges and decors. You'll be able to choose from a range of sheets, tiles and planks formats, flamboyant colours and more neutral ones, all complemented by personalised furniture using our desktop solution, which allows you to cover your favourite pieces of furniture with linoleum. The whole project was supervised by Cécilia Aouaina, Marketing Director, and Margareth Van Aken, Vinyl Design Manager. The flooring was installed by our Forbo Flooring installation team. This new showroom offers an immersive experience, thanks to books and samples, as well as digital tools such as virtual reality and interactive screens.