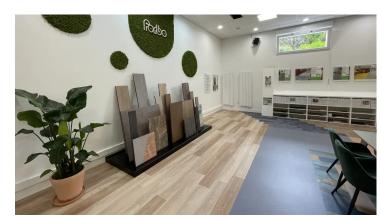

The Reims showroom was modernised in the spring, with a set of 13 flooring references installed in the room to showcase the various Forbo Flooring ranges and decors. You'll be able to choose from a range of sheets, tiles and planks formats, flamboyant colours and more neutral ones, all complemented by personalised furniture using our desktop solution, which allows you to cover your favourite pieces of furniture with linoleum. The whole project was supervised by Cécilia Aouaina, Marketing Director, and Margareth Van Aken, Vinyl Design Manager. The flooring was installed by our Forbo Flooring installation team. This new showroom offers an immersive experience, thanks to books and samples, as well as digital tools such as virtual reality and interactive screens.

Project name Showroom de Reims Building contractor Forbo Sarlino Installation Forbo Flooring Location Reims Date of completion 2024