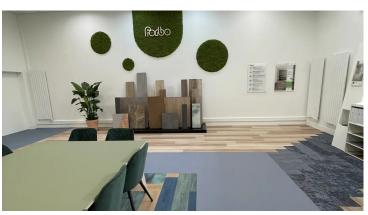

The Reims showroom was modernised in the spring, with a set of 13 flooring references installed in the room to showcase the various Forbo Flooring ranges and decors. You'll be able to choose from a range of sheets, tiles and planks formats, flamboyant colours and more neutral ones, all complemented by personalised furniture using our desktop solution, which allows you to cover your favourite pieces of furniture with linoleum. The whole project was supervised by Cécilia Aouaina, Marketing Director, and Margareth Van Aken, Vinyl Design Manager. The flooring was installed by our Forbo Flooring installation team. This new showroom offers an immersive experience, thanks to books and samples, as well as digital tools such as virtual reality and interactive screens.