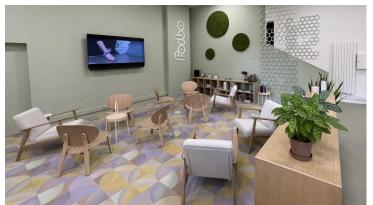

The Reims showroom was modernised in the spring, with a set of 13 flooring references installed in the room to showcase the various Forbo Flooring ranges and decors. You'll be able to choose from a range of sheets, tiles and planks formats, flamboyant colours and more neutral ones, all complemented by personalised furniture using our desktop solution, which allows you to cover your favourite pieces of furniture with linoleum. The whole project was supervised by Cécilia Aouaina, Marketing Director, and Margareth Van Aken, Vinyl Design Manager. The flooring was installed by our Forbo Flooring installation team. This new showroom offers an immersive experience, thanks to books and samples, as well as digital tools such as virtual reality and interactive screens.