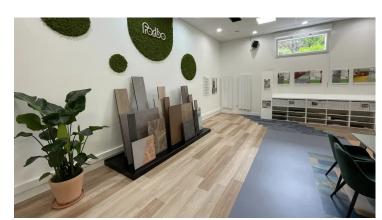

The Reims showroom was modernised in the spring, with a set of 13 flooring references installed in the room to showcase the various Forbo Flooring ranges and decors. You'll be able to choose from a range of sheets, tiles and planks formats, flamboyant colours and more neutral ones, all complemented by personalised furniture using our desktop solution, which allows you to cover your favourite pieces of furniture with linoleum. The whole project was supervised by Cécilia Aouaina, Marketing Director, and Margareth Van Aken, Vinyl Design Manager. The flooring was installed by our Forbo Flooring installation team. This new showroom offers an immersive experience, thanks to books and samples, as well as digital tools such as virtual reality and interactive screens.

Project name Showroom de Reims Building contractor Forbo Sarlino Installation Forbo Flooring Location Reims Date of completion 2024