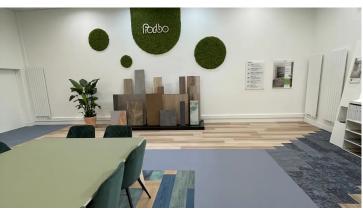

The Reims showroom was modernised in the spring, with a set of 13 flooring references installed in the room to showcase the various Forbo Flooring ranges and decors. You'll be able to choose from a range of sheets, tiles and planks formats, flamboyant colours and more neutral ones, all complemented by personalised furniture using our desktop solution, which allows you to cover your favourite pieces of furniture with linoleum. The whole project was supervised by Cécilia Aouaina, Marketing Director, and Margareth Van Aken, Vinyl Design Manager. The flooring was installed by our Forbo Flooring installation team. This new showroom offers an immersive experience, thanks to books and samples, as well as digital tools such as virtual reality and interactive screens.