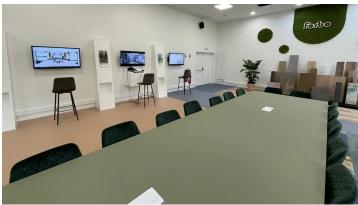

The Reims showroom was modernised in the spring, with a set of 13 flooring references installed in the room to showcase the various Forbo Flooring ranges and decors. You'll be able to choose from a range of sheets, tiles and planks formats, flamboyant colours and more neutral ones, all complemented by personalised furniture using our desktop solution, which allows you to cover your favourite pieces of furniture with linoleum. The whole project was supervised by Cécilia Aouaina, Marketing Director, and Margareth Van Aken, Vinyl Design Manager. The flooring was installed by our Forbo Flooring installation team. This new showroom offers an immersive experience, thanks to books and samples, as well as digital tools such as virtual reality and interactive screens.